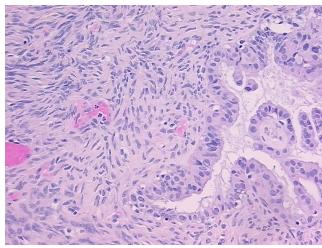

rosis: 0%

Pathology Verification

notes from H&E review:

CASE Diagnosis (from medical center path

report):

Tumor of ovary, serous, borderline

normal: 100% ovarian stroma

**Age:** 33

**Gender:** Female

Race: White or Caucasian



**OriGene Technologies, Inc.** 9620 Medical Center Drive, Ste 200

CN: techsupport@origene.cn

Rockville, MD 20850, US Phone: +1-888-267-4436 https://www.origene.com techsupport@origene.com EU: info-de@origene.com



**Tumor Grade:** AJCC GB: Borderline malignancy

Minimum Stage

**Grouping:** 

IΙΑ

T (Extent of Primary

Tumor):

N (Lymph node

NX

T2a

metastasis):

M (Distant metastasis): MX

Storage: Store FFPE tissue sections at +4°C.

All FFPE tissue sections are stable for 1 year from date of purchase. Stability:

## **Product images:**



4x Image



20x Image