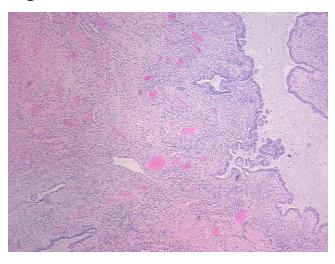

Stroma:

Necrosis: 0%

Pathology Verification

notes from H&E review:

CASE Diagnosis (from medical center path

report):

Tumor of ovary, serous, borderline

normal: 100% ovarian stroma

**Age:** 33

**Gender:** Female

Race: White or Caucasian



**OriGene Technologies, Inc.** 9620 Medical Center Drive, Ste 200

CN: techsupport@origene.cn

Rockville, MD 20850, US Phone: +1-888-267-4436 https://www.origene.com techsupport@origene.com EU: info-de@origene.com



**Tumor Grade:** AJCC GB: Borderline malignancy

Minimum Stage

**Grouping:** 

IΙΑ

T (Extent of Primary

Tumor):

N (Lymph node

NX

T2a

metastasis):

M (Distant metastasis): MX

Storage: Store FFPE tissue sections at +4°C.

All FFPE tissue sections are stable for 1 year from date of purchase. Stability:

## **Product images:**



4x Image



20x Image