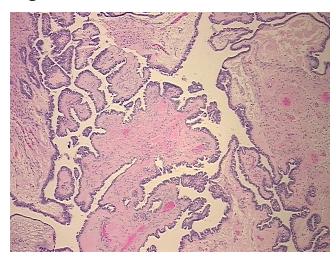

## **Product images:**

4x Image

20x Image

Appearance:

Sample Diagnosis (from Pathology Verification):

Tumor of ovary, serous, borderline

0% Normal: Lesional: 0% 35% Tumor: 0%

Tumor Hypo/Acellular

Stroma:

**Tumor Hypercellular** 65%

Stroma:

0% **Necrosis:** 

**Pathology Verification** tumor stroma: 100% fibrosis

notes from H&E review:

**CASE Diagnosis (from** medical center path

report):

Tumor of ovary, serous, borderline

33 Age:

Gender: **Female** 