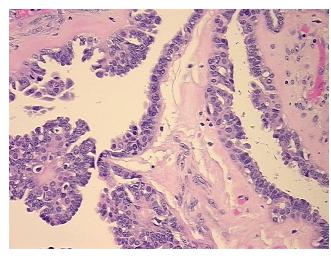

## **Product images:**

4x Image

20x Image

Appearance:

Sample Diagnosis (from Pathology Verification):

Tumor of ovary, serous, borderline

0% Normal: Lesional: 0% 35% Tumor: 0%

Tumor Hypo/Acellular

Stroma:

**Tumor Hypercellular** 65%

Stroma:

0% **Necrosis:** 

**Pathology Verification** tumor stroma: 100% fibrosis

notes from H&E review:

**CASE Diagnosis (from** medical center path

report):

Tumor of ovary, serous, borderline

33 Age:

Gender: **Female** 