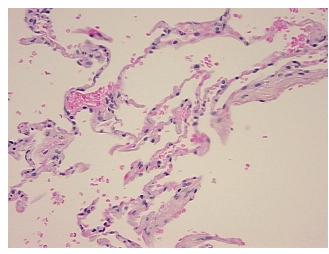

0%

Necrosis: 0%

Pathology Verification notes from H&E review:

70% alveoli, 0% bronchioles, 30% fibrovascular septa

CASE Diagnosis (from medical center path

report):

Carcinoma of lung, squamous cell

Age: 72 Gender: Male

## **Product images:**

4x Image

20x Image