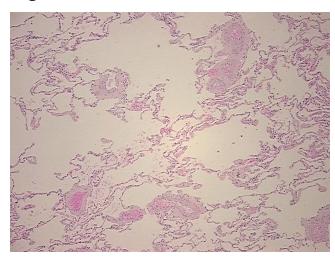

0%

Necrosis: 0%

Pathology Verification notes from H&E review:

70% alveoli, 0% bronchioles, 30% fibrovascular septa

CASE Diagnosis (from medical center path

report):

Carcinoma of lung, squamous cell

Age: 72 Gender: Male

## **Product images:**

4x Image

20x Image