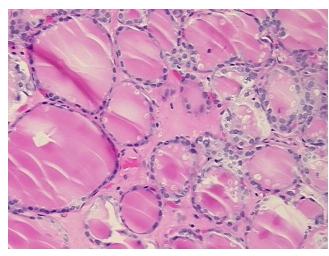

:** 

**Pathology Verification** notes from H&E review:

**CASE Diagnosis (from** 

medical center path

report):

Carcinoma of thyroid, papillary, follicular variant

No normal architecture in lesional component

68 Age: Gender: Male

White or Caucasian Race:



OriGene Technologies, Inc. 9620 Medical Center Drive, Ste 200

CN: techsupport@origene.cn

Rockville, MD 20850, US Phone: +1-888-267-4436 https://www.origene.com techsupport@origene.com EU: info-de@origene.com



Tumor Grade: Not Reported

Minimum Stage

Ш

Grouping:

T (Extent of Primary T2

Tumor):

N (Lymph node

NX

metastasis):

M (Distant metastasis): MX

**Storage:** Store FFPE tissue sections at +4°C.

**Stability:** All FFPE tissue sections are stable for 1 year from date of purchase.

## **Product images:**



4x Image



20x Image