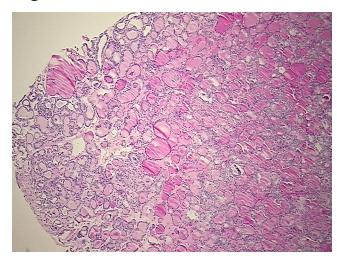

**Necrosis:** 

**Pathology Verification** notes from H&E review:

**CASE Diagnosis (from** 

medical center path

report):

Carcinoma of thyroid, papillary, follicular variant

No normal architecture in lesional component

68 Age: Gender: Male

White or Caucasian Race:



OriGene Technologies, Inc. 9620 Medical Center Drive, Ste 200

CN: techsupport@origene.cn

Rockville, MD 20850, US Phone: +1-888-267-4436 https://www.origene.com techsupport@origene.com EU: info-de@origene.com



Tumor Grade: Not Reported

Minimum Stage

Ш

Grouping:

T (Extent of Primary T2

Tumor):

N (Lymph node

NX

metastasis):

M (Distant metastasis): MX

**Storage:** Store FFPE tissue sections at +4°C.

**Stability:** All FFPE tissue sections are stable for 1 year from date of purchase.

## **Product images:**



4x Image



20x Image