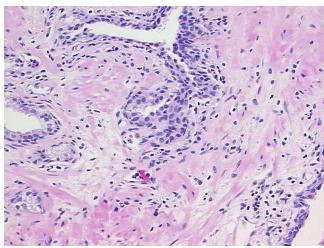

ercellular** Stroma:

**Necrosis:** 

**Pathology Verification** 

notes from H&E review:

**CASE Diagnosis (from** 

medical center path report):

Adenocarcinoma of prostate

35% glandular epithelium, 65% fibromuscular stroma

55 Age:

Gender: Male

**Tumor Grade:** Gleason Score: 3+3=6/10



OriGene Technologies, Inc. 9620 Medical Center Drive, Ste 200

CN: techsupport@origene.cn

Rockville, MD 20850, US Phone: +1-888-267-4436 https://www.origene.com techsupport@origene.com EU: info-de@origene.com



Minimum Stage Grouping:

Ш

T2c

T (Extent of Primary

Tumor):

N (Lymph node N0

metastasis):

M (Distant metastasis): MX

Storage: Store FFPE tissue sections at +4°C.

**Stability:** All FFPE tissue sections are stable for 1 year from date of purchase.

## **Product images:**



4x Image



20x Image