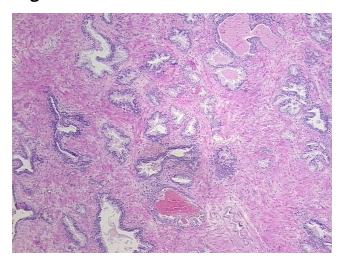

**Tumor Hypercellular** Stroma:

**Necrosis:** 

**Pathology Verification** 

notes from H&E review:

**CASE Diagnosis (from** 

medical center path report):

Adenocarcinoma of prostate

35% glandular epithelium, 65% fibromuscular stroma

55 Age:

Gender: Male

**Tumor Grade:** Gleason Score: 3+3=6/10



OriGene Technologies, Inc. 9620 Medical Center Drive, Ste 200

CN: techsupport@origene.cn

Rockville, MD 20850, US Phone: +1-888-267-4436 https://www.origene.com techsupport@origene.com EU: info-de@origene.com



Minimum Stage Grouping:

Ш

T2c

T (Extent of Primary

Tumor):

N (Lymph node N0

metastasis):

M (Distant metastasis): MX

Storage: Store FFPE tissue sections at +4°C.

**Stability:** All FFPE tissue sections are stable for 1 year from date of purchase.

## **Product images:**



4x Image



20x Image