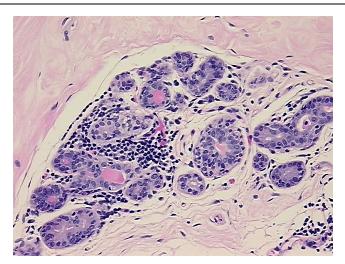

**Age:** 72

**Gender:** Female

Race: White or Caucasian



**OriGene Technologies, Inc.** 9620 Medical Center Drive, Ste 200

CN: techsupport@origene.cn

Rockville, MD 20850, US Phone: +1-888-267-4436 https://www.origene.com techsupport@origene.com EU: info-de@origene.com



**Tumor Grade:** Nottingham G1: 3-5 points Low combined grade (favorable)

Minimum Stage

**Grouping:** 

T (Extent of Primary

Tumor):

T1c

N (Lymph node

N0

metastasis):

M (Distant metastasis): MX

Diagnostic Test Results: Progesterone receptor ~ PR! by IHC,Positive; Estrogen receptor ~ ER! by IHC,Positive; HER2 ~

ERBB2 ~ Neu! by IHC,Positive

Storage: Store FFPE tissue sections at +4°C.

**Stability:** All FFPE tissue sections are stable for 1 year from date of purchase.

## **Product images:**



4x Image





20x Image