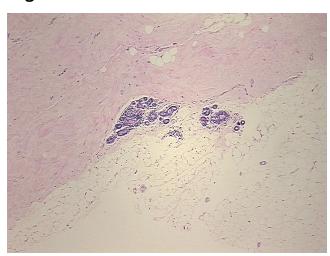

al, mucinous

**Age:** 72

**Gender:** Female

Race: White or Caucasian



**OriGene Technologies, Inc.** 9620 Medical Center Drive, Ste 200

CN: techsupport@origene.cn

Rockville, MD 20850, US Phone: +1-888-267-4436 https://www.origene.com techsupport@origene.com EU: info-de@origene.com



**Tumor Grade:** Nottingham G1: 3-5 points Low combined grade (favorable)

Minimum Stage

**Grouping:** 

T (Extent of Primary

Tumor):

T1c

N (Lymph node

N0

metastasis):

M (Distant metastasis): MX

Diagnostic Test Results: Progesterone receptor ~ PR! by IHC,Positive; Estrogen receptor ~ ER! by IHC,Positive; HER2 ~

ERBB2 ~ Neu! by IHC,Positive

Storage: Store FFPE tissue sections at +4°C.

**Stability:** All FFPE tissue sections are stable for 1 year from date of purchase.

## **Product images:**



4x Image





20x Image