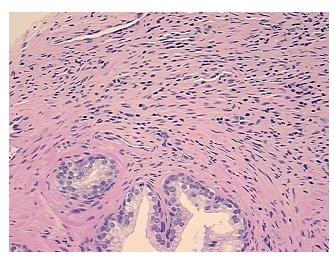

**Tumor Hypercellular** Stroma:

**Necrosis:** 

**Pathology Verification** notes from H&E review:

**CASE Diagnosis (from** medical center path

report):

Adenocarcinoma of prostate

60% epithelium, 40% fibromuscular stroma

68 Age: Gender: Male

**Tumor Grade:** Gleason Score: 3+4=7/10

OriGene Technologies, Inc. 9620 Medical Center Drive, Ste 200

CN: techsupport@origene.cn

Rockville, MD 20850, US Phone: +1-888-267-4436 https://www.origene.com techsupport@origene.com EU: info-de@origene.com



Minimum Stage Grouping:

Ш

T (Extent of Primary

Tumor):

N (Lymph node

N0

T2b

metastasis):

M (Distant metastasis): MX

**Storage:** Store FFPE tissue sections at +4°C.

**Stability:** All FFPE tissue sections are stable for 1 year from date of purchase.

## **Product images:**



4x Image



20x Image