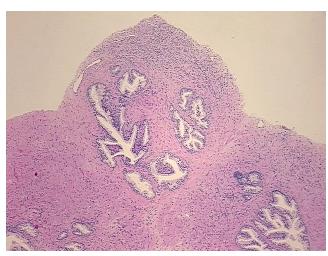

troma:

0%

**Tumor Hypercellular** Stroma:

**Necrosis:** 

**Pathology Verification** notes from H&E review:

**CASE Diagnosis (from** medical center path

report):

Adenocarcinoma of prostate

60% epithelium, 40% fibromuscular stroma

68 Age: Gender: Male

**Tumor Grade:** Gleason Score: 3+4=7/10

OriGene Technologies, Inc. 9620 Medical Center Drive, Ste 200

CN: techsupport@origene.cn

Rockville, MD 20850, US Phone: +1-888-267-4436 https://www.origene.com techsupport@origene.com EU: info-de@origene.com



Minimum Stage Grouping:

Ш

T (Extent of Primary

Tumor):

N (Lymph node

N0

T2b

metastasis):

M (Distant metastasis): MX

**Storage:** Store FFPE tissue sections at +4°C.

**Stability:** All FFPE tissue sections are stable for 1 year from date of purchase.

## **Product images:**



4x Image



20x Image