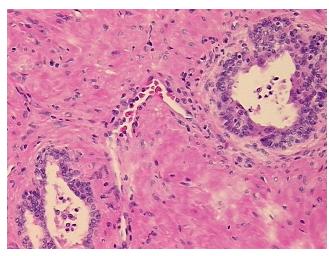

**Pathology Verification** notes from H&E review: Non Tumor Structures: 30% Epithelium, 70% Fibromuscular stroma

**CASE Diagnosis (from** medical center path

report):

Adenocarcinoma of prostate

53 Age: Gender: Male

Race: White or Caucasian



OriGene Technologies, Inc. 9620 Medical Center Drive, Ste 200

CN: techsupport@origene.cn

Rockville, MD 20850, US Phone: +1-888-267-4436 https://www.origene.com techsupport@origene.com EU: info-de@origene.com



**Tumor Grade:** Gleason Score: 3+3=6/10

Minimum Stage

**Grouping:** 

Ш

T (Extent of Primary T2b

Tumor):

N (Lymph node

NX

metastasis):

M (Distant metastasis): MX

Storage: Store FFPE tissue sections at +4°C.

All FFPE tissue sections are stable for 1 year from date of purchase. Stability:

## **Product images:**



4x Image



20x Image