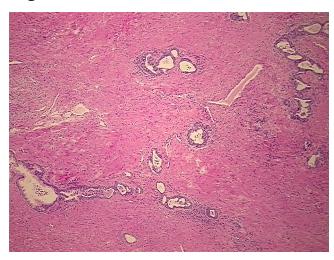

*Necrosis:** 

**Pathology Verification** notes from H&E review: Non Tumor Structures: 30% Epithelium, 70% Fibromuscular stroma

**CASE Diagnosis (from** medical center path

report):

Adenocarcinoma of prostate

53 Age: Gender: Male

Race: White or Caucasian



OriGene Technologies, Inc. 9620 Medical Center Drive, Ste 200

CN: techsupport@origene.cn

Rockville, MD 20850, US Phone: +1-888-267-4436 https://www.origene.com techsupport@origene.com EU: info-de@origene.com



**Tumor Grade:** Gleason Score: 3+3=6/10

Minimum Stage

**Grouping:** 

Ш

T (Extent of Primary T2b

Tumor):

N (Lymph node

NX

metastasis):

M (Distant metastasis): MX

Storage: Store FFPE tissue sections at +4°C.

All FFPE tissue sections are stable for 1 year from date of purchase. Stability:

## **Product images:**



4x Image



20x Image