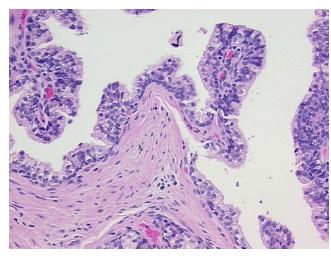

Necrosis: 0%

Pathology Verification notes from H&E review:

35% glandular epithelium, 65% fibromuscular stroma

CASE Diagnosis (from medical center path

report):

Adenocarcinoma of prostate

Age: 53
Gender: Male

Race: White or Caucasian



**OriGene Technologies, Inc.** 9620 Medical Center Drive, Ste 200

CN: techsupport@origene.cn

Rockville, MD 20850, US Phone: +1-888-267-4436 https://www.origene.com techsupport@origene.com EU: info-de@origene.com



**Tumor Grade:** Gleason Score: 3+3=6/10

Minimum Stage

Grouping:

Ш

T (Extent of Primary

Tumor):

T2b

N (Lymph node

NX

metastasis):

M (Distant metastasis): MX

**Storage:** Store FFPE tissue sections at +4°C.

**Stability:** All FFPE tissue sections are stable for 1 year from date of purchase.

## **Product images:**



4x Image



20x Image