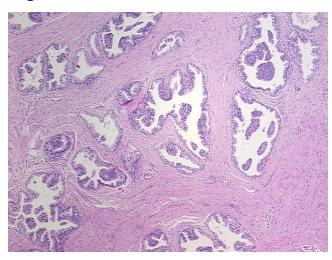

troma:

0%

Necrosis: 0%

Pathology Verification notes from H&E review:

35% glandular epithelium, 65% fibromuscular stroma

CASE Diagnosis (from medical center path

report):

Adenocarcinoma of prostate

Age: 53
Gender: Male

Race: White or Caucasian



**OriGene Technologies, Inc.** 9620 Medical Center Drive, Ste 200

CN: techsupport@origene.cn

Rockville, MD 20850, US Phone: +1-888-267-4436 https://www.origene.com techsupport@origene.com EU: info-de@origene.com



**Tumor Grade:** Gleason Score: 3+3=6/10

Minimum Stage

Grouping:

Ш

T (Extent of Primary

Tumor):

T2b

N (Lymph node

NX

metastasis):

M (Distant metastasis): MX

**Storage:** Store FFPE tissue sections at +4°C.

**Stability:** All FFPE tissue sections are stable for 1 year from date of purchase.

## **Product images:**



4x Image



20x Image