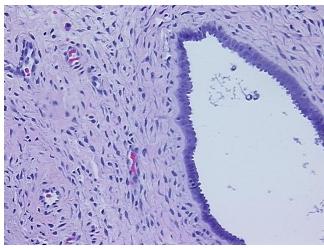

** notes from H&E review:

**CASE Diagnosis (from** medical center path

report):

Adenocarcinoma of endometrium, clear cell, papillary serous

No normal architecture in lesional component

63 Age:

Gender: **Female** 

Not reported Race:



OriGene Technologies, Inc. 9620 Medical Center Drive, Ste 200

CN: techsupport@origene.cn

Rockville, MD 20850, US Phone: +1-888-267-4436 https://www.origene.com techsupport@origene.com EU: info-de@origene.com



**Tumor Grade:** FIGO G3: Poorly differentiated

Minimum Stage

**Grouping:** 

IΑ

T (Extent of Primary

T1a

Tumor):

N (Lymph node

N0

metastasis):

M (Distant metastasis): MX

Storage: Store FFPE tissue sections at +4°C.

All FFPE tissue sections are stable for 1 year from date of purchase. Stability:

## **Product images:**



4x Image



20x Image