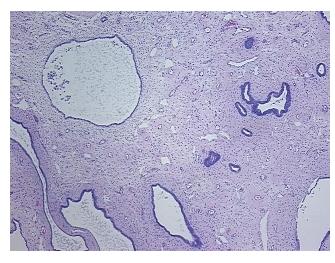

Verification** notes from H&E review:

**CASE Diagnosis (from** medical center path

report):

Adenocarcinoma of endometrium, clear cell, papillary serous

No normal architecture in lesional component

63 Age:

Gender: **Female** 

Not reported Race:



OriGene Technologies, Inc. 9620 Medical Center Drive, Ste 200

CN: techsupport@origene.cn

Rockville, MD 20850, US Phone: +1-888-267-4436 https://www.origene.com techsupport@origene.com EU: info-de@origene.com



**Tumor Grade:** FIGO G3: Poorly differentiated

Minimum Stage

**Grouping:** 

IΑ

T (Extent of Primary

T1a

Tumor):

N (Lymph node

N0

metastasis):

M (Distant metastasis): MX

Storage: Store FFPE tissue sections at +4°C.

All FFPE tissue sections are stable for 1 year from date of purchase. Stability:

## **Product images:**



4x Image



20x Image