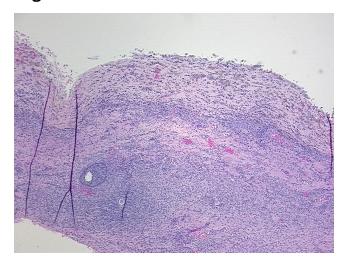

## **Product images:**

4x Image

20x Image

Site of Finding: Ovary

Appearance:

Sample Diagnosis (from Pathology Verification):

**Endometriosis** 

Normal: 90% Lesional: 10% Tumor: 0%

Tumor Hypo/Acellular

Stroma:

0%

Tumor Hypercellular

Stroma:

0%

Necrosis: 09

Pathology Verification notes from H&E review:

erification lesion: 0% endometrial glands, 100% fibrous stroma containing hemosiderin laden

macrophages and fibrin; normal ovary: 80% ovarian stroma, 20% hilar vessels with Graafian