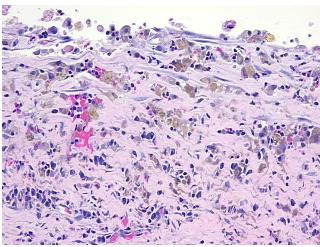

## **Product images:**

4x Image

20x Image

Site of Finding: Ovary

Appearance:

Sample Diagnosis (from Pathology Verification):

**Endometriosis** 

Normal: 90% Lesional: 10% Tumor: 0%

Tumor Hypo/Acellular

Stroma:

0%

Tumor Hypercellular

Stroma:

0%

Necrosis: 09

Pathology Verification notes from H&E review:

erification lesion: 0% endometrial glands, 100% fibrous stroma containing hemosiderin laden

macrophages and fibrin; normal ovary: 80% ovarian stroma, 20% hilar vessels with Graafian