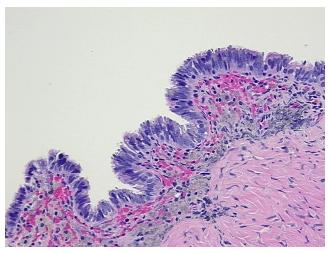

0%

Tumor Hypercellular

Stroma:

0%

Necrosis: 0%

Pathology Verification notes from H&E review:

lesion: 40% endometrial glands, 60% endometrial stroma containing hemosiderin laden macrophages; normal ovary: 80% ovarian stroma, 20% hilar vessels; Graafian follicles present

CASE Diagnosis (from medical center path

report):

**Endometriosis** 

**Age:** 42

**Gender:** Female

Race: White or Caucasian



**OriGene Technologies, Inc.** 9620 Medical Center Drive, Ste 200

CN: techsupport@origene.cn

Rockville, MD 20850, US Phone: +1-888-267-4436 https://www.origene.com techsupport@origene.com EU: info-de@origene.com



**Storage:** Store FFPE tissue sections at +4°C.

**Stability:** All FFPE tissue sections are stable for 1 year from date of purchase.

## **Product images:**



4x Image



20x Image