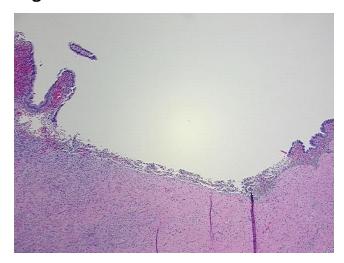

ar

Stroma:

0%

Tumor Hypercellular

Stroma:

0%

Necrosis: 0%

Pathology Verification notes from H&E review:

lesion: 40% endometrial glands, 60% endometrial stroma containing hemosiderin laden macrophages; normal ovary: 80% ovarian stroma, 20% hilar vessels; Graafian follicles present

CASE Diagnosis (from medical center path

report):

**Endometriosis** 

**Age:** 42

**Gender:** Female

Race: White or Caucasian



**OriGene Technologies, Inc.** 9620 Medical Center Drive, Ste 200

CN: techsupport@origene.cn

Rockville, MD 20850, US Phone: +1-888-267-4436 https://www.origene.com techsupport@origene.com EU: info-de@origene.com



**Storage:** Store FFPE tissue sections at +4°C.

**Stability:** All FFPE tissue sections are stable for 1 year from date of purchase.

## **Product images:**



4x Image



20x Image