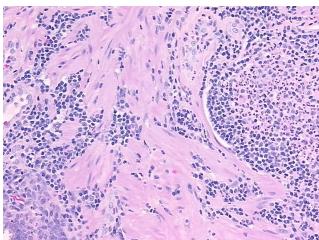

ional: 70% 0% Tumor:

Tumor Hypo/Acellular

Stroma:

**Tumor Hypercellular** 0%

Stroma:

0% **Necrosis:** 

**CASE Diagnosis (from** 

medical center path

report):

Adenocarcinoma of prostate

64 Age: Gender: Male

Race: White or Caucasian

**Tumor Grade:** Gleason Score: 3+3=6/10

0%

OriGene Technologies, Inc.

9620 Medical Center Drive, Ste 200 Rockville, MD 20850, US Phone: +1-888-267-4436 https://www.origene.com techsupport@origene.com EU: info-de@origene.com CN: techsupport@origene.cn





Minimum Stage Grouping:

Ш

T (Extent of Primary

Tumor):

N (Lymph node

N0

T2c

metastasis):

M (Distant metastasis): MX

**Storage:** Store FFPE tissue sections at +4°C.

**Stability:** All FFPE tissue sections are stable for 1 year from date of purchase.

## **Product images:**



4x Image



20x Image