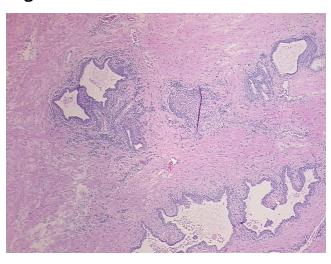

mal: 30% Lesional: 70% 0% Tumor:

Tumor Hypo/Acellular

Stroma:

**Tumor Hypercellular** 0%

Stroma:

0% **Necrosis:** 

**CASE Diagnosis (from** 

medical center path

report):

Adenocarcinoma of prostate

64 Age: Gender: Male

Race: White or Caucasian

**Tumor Grade:** Gleason Score: 3+3=6/10

0%

OriGene Technologies, Inc.

9620 Medical Center Drive, Ste 200 Rockville, MD 20850, US Phone: +1-888-267-4436 https://www.origene.com techsupport@origene.com EU: info-de@origene.com CN: techsupport@origene.cn





Minimum Stage Grouping:

Ш

T (Extent of Primary

Tumor):

N (Lymph node

N0

T2c

metastasis):

M (Distant metastasis): MX

**Storage:** Store FFPE tissue sections at +4°C.

**Stability:** All FFPE tissue sections are stable for 1 year from date of purchase.

## **Product images:**



4x Image



20x Image