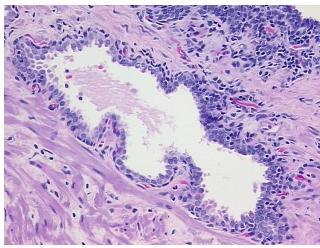

Necrosis: 09

Pathology Verification notes from H&E review:

normal: 20% epithelium, 80% fibromuscular stroma

CASE Diagnosis (from medical center path

report):

Adenocarcinoma of prostate

Age: 64
Gender: Male

Race: White or Caucasian



**OriGene Technologies, Inc.** 9620 Medical Center Drive, Ste 200

CN: techsupport@origene.cn

Rockville, MD 20850, US Phone: +1-888-267-4436 https://www.origene.com techsupport@origene.com EU: info-de@origene.com



**Tumor Grade:** Gleason Score: 3+3=6/10

Minimum Stage

Grouping:

Ш

T (Extent of Primary

Tumor):

T2c

N (Lymph node

N0

metastasis):

M (Distant metastasis): MX

**Storage:** Store FFPE tissue sections at +4°C.

**Stability:** All FFPE tissue sections are stable for 1 year from date of purchase.

## **Product images:**



4x Image



20x Image