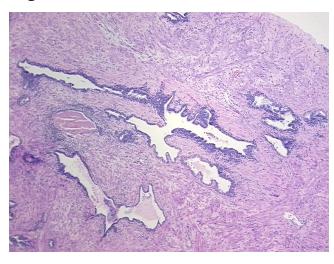

Stroma:

0%

Necrosis: 09

Pathology Verification notes from H&E review:

normal: 20% epithelium, 80% fibromuscular stroma

CASE Diagnosis (from medical center path

report):

Adenocarcinoma of prostate

Age: 64
Gender: Male

Race: White or Caucasian



**OriGene Technologies, Inc.** 9620 Medical Center Drive, Ste 200

CN: techsupport@origene.cn

Rockville, MD 20850, US Phone: +1-888-267-4436 https://www.origene.com techsupport@origene.com EU: info-de@origene.com



**Tumor Grade:** Gleason Score: 3+3=6/10

Minimum Stage

Grouping:

Ш

T (Extent of Primary

Tumor):

T2c

N (Lymph node

N0

metastasis):

M (Distant metastasis): MX

**Storage:** Store FFPE tissue sections at +4°C.

**Stability:** All FFPE tissue sections are stable for 1 year from date of purchase.

## **Product images:**



4x Image



20x Image