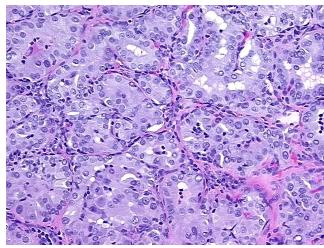

## **Product images:**

4x Image

20x Image

Site of Finding: Lymph node

Appearance: T

Sample Diagnosis (from Pathology Verification):

Carcinoma of thyroid, papillary, metastatic

Normal: 75%

Lesional: 0%

Tumor: 25%

Tumor Hypo/Acellular

notes nom naz review

Carcinoma of thyroid, papillary, metastatic

Non Tumor Structures: 10% Follicles, 90% Inter-follicular zone

CASE Diagnosis (from medical center path

report):

carcinorna or trigroid, papiliary, metastatic