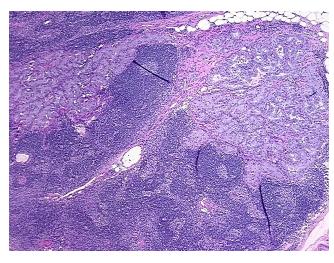

## **Product images:**

4x Image

20x Image

Site of Finding: Lymph node

Appearance: T

Sample Diagnosis (from Pathology Verification):

Carcinoma of thyroid, papillary, metastatic

Normal: 75%

Lesional: 0%

Tumor: 25%

Tumor Hypo/Acellular

notes nom naz review

Carcinoma of thyroid, papillary, metastatic

Non Tumor Structures: 10% Follicles, 90% Inter-follicular zone

CASE Diagnosis (from medical center path

report):

carcinorna or trigroid, papiliary, metastatic