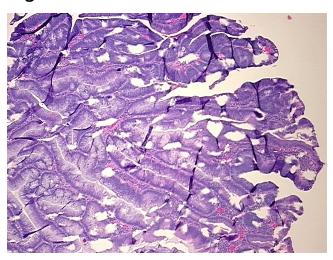

Hypo/Acellular

Stroma:

0%

**Tumor Hypercellular** 

Stroma:

0%

Necrosis: 09

Pathology Verification notes from H&E review:

tubular adenoma with focal severe dysplasia

CASE Diagnosis (from medical center path

report):

Adenoma of colon

**Age:** 62

**Gender:** Female

Race: Not reported



**OriGene Technologies, Inc.** 9620 Medical Center Drive, Ste 200

CN: techsupport@origene.cn

Rockville, MD 20850, US Phone: +1-888-267-4436 https://www.origene.com techsupport@origene.com EU: info-de@origene.com



Tumor Grade: Not Reported

T (Extent of Primary

Tis

Tumor):

N (Lymph node

N0

metastasis):

M (Distant metastasis): MX

**Storage:** Store FFPE tissue sections at +4°C.

**Stability:** All FFPE tissue sections are stable for 1 year from date of purchase.

## **Product images:**



4x Image



20x Image