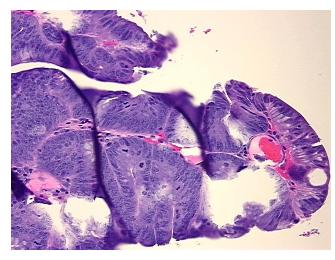

ar

Stroma:

0%

**Tumor Hypercellular** 

Stroma:

0%

Necrosis: 09

Pathology Verification notes from H&E review:

tubular adenoma with focal severe dysplasia

CASE Diagnosis (from medical center path

report):

Adenoma of colon

**Age:** 62

**Gender:** Female

Race: Not reported



**OriGene Technologies, Inc.** 9620 Medical Center Drive, Ste 200

CN: techsupport@origene.cn

Rockville, MD 20850, US Phone: +1-888-267-4436 https://www.origene.com techsupport@origene.com EU: info-de@origene.com



Tumor Grade: Not Reported

T (Extent of Primary

Tis

Tumor):

N (Lymph node

N0

metastasis):

M (Distant metastasis): MX

**Storage:** Store FFPE tissue sections at +4°C.

**Stability:** All FFPE tissue sections are stable for 1 year from date of purchase.

## **Product images:**



4x Image



20x Image