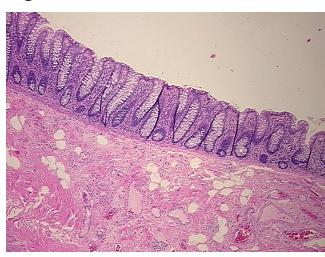

:

0%

**Tumor Hypercellular** 

Stroma:

0%

Necrosis: 09

Pathology Verification notes from H&E review:

mild, acute non-specific colitis; 25% mucosa, 20% submucosa, 55% muscle

CASE Diagnosis (from medical center path

report):

Adenoma of colon

**Age:** 62

**Gender:** Female

Race: Not reported



**OriGene Technologies, Inc.** 9620 Medical Center Drive, Ste 200

CN: techsupport@origene.cn

Rockville, MD 20850, US Phone: +1-888-267-4436 https://www.origene.com techsupport@origene.com EU: info-de@origene.com



Tumor Grade: Not Reported

T (Extent of Primary

Tis

Tumor):

N (Lymph node

N0

metastasis):

MX

Storage:

M (Distant metastasis):

Store FFPE tissue sections at +4°C.

Stability: All FFPE tissue sections are stable for 1 year from date of purchase.

## **Product images:**



4x Image



20x Image