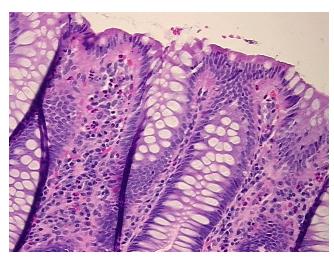

or Hypercellular** 

Stroma:

0%

Necrosis: 09

Pathology Verification notes from H&E review:

mild, acute non-specific colitis; 25% mucosa, 20% submucosa, 55% muscle

CASE Diagnosis (from medical center path

report):

Adenoma of colon

**Age:** 62

**Gender:** Female

Race: Not reported



**OriGene Technologies, Inc.** 9620 Medical Center Drive, Ste 200

CN: techsupport@origene.cn

Rockville, MD 20850, US Phone: +1-888-267-4436 https://www.origene.com techsupport@origene.com EU: info-de@origene.com



Tumor Grade: Not Reported

T (Extent of Primary

Tis

Tumor):

N (Lymph node

N0

metastasis):

MX

Storage:

M (Distant metastasis):

Store FFPE tissue sections at +4°C.

Stability: All FFPE tissue sections are stable for 1 year from date of purchase.

## **Product images:**



4x Image



20x Image