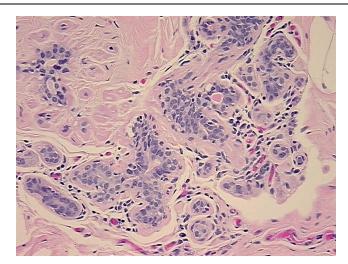

0, US Phone: +1-888-267-4436 https://www.origene.com techsupport@origene.com EU: info-de@origene.com CN: techsupport@origene.cn



Adenocarcinoma of breast, ductal

5% glandular epithelium, 20% stroma. 75% adipose tissue



**Tumor Grade:** Nottingham G2: 6-7 points Intermediate combined grade (moderately favorable)

Minimum Stage

**Grouping:** 

'

T (Extent of Primary

Tumor):

T1c

N (Lymph node

metastasis):

N0

M (Distant metastasis): MX

Diagnostic Test Results: Progesterone receptor ~ PR! by IHC, Negative; Estrogen receptor ~ ER! by IHC, Positive;

ERBB2, Not amplified; HER2 ~ ERBB2 ~ Neu! by IHC, Positive, weak

Storage: Store FFPE tissue sections at +4°C.

**Stability:** All FFPE tissue sections are stable for 1 year from date of purchase.

## **Product images:**



4x Image





20x Image