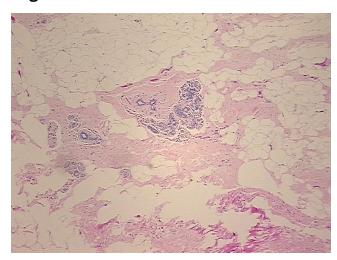

ville, MD 20850, US Phone: +1-888-267-4436 https://www.origene.com techsupport@origene.com EU: info-de@origene.com CN: techsupport@origene.cn



Adenocarcinoma of breast, ductal

5% glandular epithelium, 20% stroma. 75% adipose tissue



**Tumor Grade:** Nottingham G2: 6-7 points Intermediate combined grade (moderately favorable)

Minimum Stage

**Grouping:** 

'

T (Extent of Primary

Tumor):

T1c

N (Lymph node

metastasis):

N0

M (Distant metastasis): MX

Diagnostic Test Results: Progesterone receptor ~ PR! by IHC, Negative; Estrogen receptor ~ ER! by IHC, Positive;

ERBB2, Not amplified; HER2 ~ ERBB2 ~ Neu! by IHC, Positive, weak

Storage: Store FFPE tissue sections at +4°C.

**Stability:** All FFPE tissue sections are stable for 1 year from date of purchase.

## **Product images:**



4x Image





20x Image