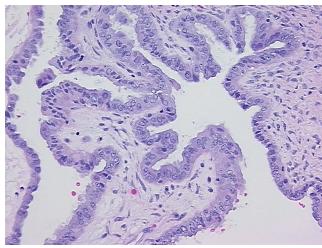

## **Product images:**

4x Image

20x Image

Appearance:

Sample Diagnosis (from Pathology Verification):

Tumor of ovary, papillary serous, borderline

80% Normal: Lesional: 0% 5% Tumor: Tumor Hypo/Acellular 0%

Stroma:

**Tumor Hypercellular** 15%

Stroma:

0% **Necrosis:** 

**Pathology Verification** 

notes from H&E review:

**CASE Diagnosis (from** medical center path

report):

Tumor of ovary, papillary serous, borderline

Non Tumor Structures: 80% Ovarian stroma, 20% Corpus albicans