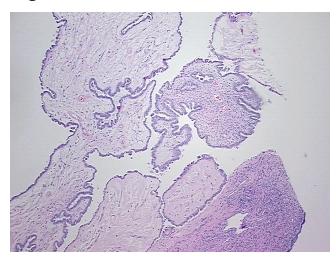

## **Product images:**

4x Image

20x Image

Appearance:

Sample Diagnosis (from Pathology Verification):

Tumor of ovary, papillary serous, borderline

80% Normal: Lesional: 0% 5% Tumor: Tumor Hypo/Acellular 0%

Stroma:

**Tumor Hypercellular** 15%

Stroma:

0% **Necrosis:** 

**Pathology Verification** 

notes from H&E review:

**CASE Diagnosis (from** medical center path

report):

Tumor of ovary, papillary serous, borderline

Non Tumor Structures: 80% Ovarian stroma, 20% Corpus albicans