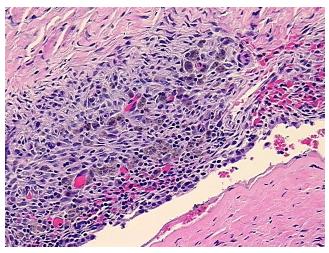

## **Product images:**

4x Image

20x Image

**Site of Finding:** Ovary: left

Appearance: L

Sample Diagnosis (from Pathology Verification):

Endometriosis

 Normal:
 90%

 Lesional:
 10%

 Tumor:
 0%

Tumor Hypo/Acellular

Stroma:

0%

**Tumor Hypercellular** 

Stroma:

0%

Necrosis: 09

Pathology Verification normal: 95% ovarian stroma, 5% hilar vessels lesion: 90% stroma with macrophages, 10%

notes from H&E review: glands