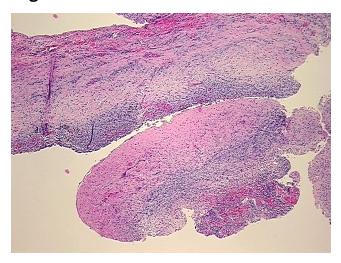

## **Product images:**

4x Image

20x Image

**Site of Finding:** Ovary: left

Appearance: L

Sample Diagnosis (from Pathology Verification):

Endometriosis

 Normal:
 90%

 Lesional:
 10%

 Tumor:
 0%

Tumor Hypo/Acellular

Stroma:

0%

**Tumor Hypercellular** 

Stroma:

0%

Necrosis: 09

Pathology Verification normal: 95% ovarian stroma, 5% hilar vessels lesion: 90% stroma with macrophages, 10%

notes from H&E review: glands