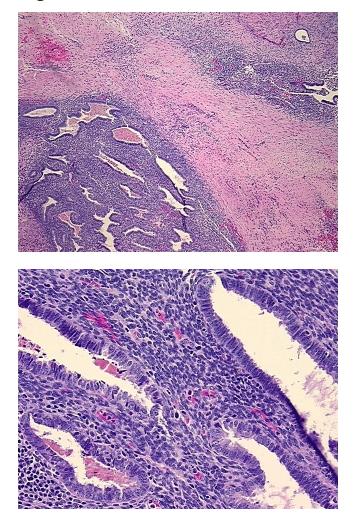

| Product Type:                                           | FFPE Sections                                                                                     |
|---------------------------------------------------------|---------------------------------------------------------------------------------------------------|
| Disease State:                                          | Other Disease                                                                                     |
| Diagnosis Category:                                     | Endometriosis                                                                                     |
| Tissue:                                                 | Endometriotic tissue                                                                              |
| Frozen Sample ID:                                       | PA00005E40                                                                                        |
| Case ID:                                                | CI000008486                                                                                       |
| Tissue of Origin:                                       | Endometriotic tissue                                                                              |
| Site of Finding:                                        | Ovary: left                                                                                       |
| Appearance:                                             | L                                                                                                 |
| Sample Diagnosis (from<br>Pathology Verification):      | Endometriosis                                                                                     |
| Normal:                                                 | 65%                                                                                               |
| Lesional:                                               | 35%                                                                                               |
| Tumor:                                                  | 0%                                                                                                |
| Tumor Hypo/Acellular<br>Stroma:                         | 0%                                                                                                |
| Tumor Hypercellular<br>Stroma:                          | 0%                                                                                                |
| Necrosis:                                               | 0%                                                                                                |
| Pathology Verification<br>notes from H&E review:        | normal: 90% ovarian stroma, 10% hilar vessels; lesion: 70% stroma with macrophages, 30%<br>glands |
| CASE Diagnosis (from<br>medical center path<br>report): | Endometriosis                                                                                     |
| Age:                                                    | 35                                                                                                |
| Gender:                                                 | Female                                                                                            |
| Race:                                                   | White or Caucasian                                                                                |

## Product images:

4x Image

20x Image

This product is to be used for laboratory only. Not for diagnostic or therapeutic use. ©2022 OriGene Technologies, Inc., 9620 Medical Center Drive, Ste 200, Rockville, MD 20850, US