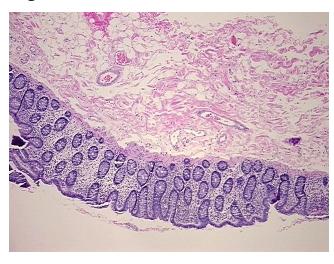

otes from H&E review:

**CASE Diagnosis (from** medical center path

report):

Adenocarcinoma of colon

15% mucosa, 25% submucosa, 60% muscle

42 Age:

Gender: **Female** 

Race: White or Caucasian



OriGene Technologies, Inc. 9620 Medical Center Drive, Ste 200

CN: techsupport@origene.cn

Rockville, MD 20850, US Phone: +1-888-267-4436 https://www.origene.com techsupport@origene.com EU: info-de@origene.com

### **Tissue FFPE Sections, Colon: right - CS706237**

**Tumor Grade:** AJCC G1: Well differentiated

Minimum Stage

Grouping:

IIIB

T (Extent of Primary

Tumor):

nary T3

N (Lymph node metastasis):

N1

M (Distant metastasis):

MX

Storage:

Store FFPE tissue sections at +4°C.

Stability:

All FFPE tissue sections are stable for 1 year from date of purchase.

# **Product images:**



4x Image



20x Image