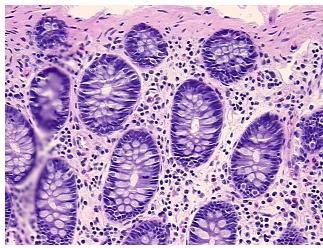

E review:

**CASE Diagnosis (from** medical center path

report):

Adenocarcinoma of colon

15% mucosa, 25% submucosa, 60% muscle

42 Age:

Gender: **Female** 

Race: White or Caucasian



OriGene Technologies, Inc. 9620 Medical Center Drive, Ste 200

CN: techsupport@origene.cn

Rockville, MD 20850, US Phone: +1-888-267-4436 https://www.origene.com techsupport@origene.com EU: info-de@origene.com

### **Tissue FFPE Sections, Colon: right - CS706237**

**Tumor Grade:** AJCC G1: Well differentiated

Minimum Stage

Grouping:

IIIB

T (Extent of Primary

Tumor):

nary T3

N (Lymph node metastasis):

N1

M (Distant metastasis):

MX

Storage:

Store FFPE tissue sections at +4°C.

Stability:

All FFPE tissue sections are stable for 1 year from date of purchase.

# **Product images:**



4x Image



20x Image