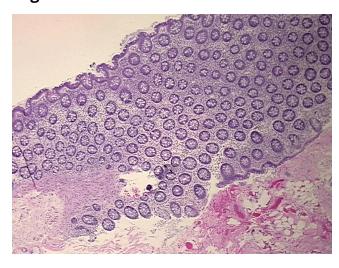

**Necrosis:** 

**Pathology Verification** notes from H&E review: Non Tumor Structures: 40% Mucosa, 60% Submucosa

**CASE Diagnosis (from** medical center path

report):

Adenocarcinoma of colon

42 Age:

Gender: **Female** 

Race: White or Caucasian



OriGene Technologies, Inc. 9620 Medical Center Drive, Ste 200

CN: techsupport@origene.cn

Rockville, MD 20850, US Phone: +1-888-267-4436 https://www.origene.com techsupport@origene.com EU: info-de@origene.com



Tumor Grade: AJCC G1: Well differentiated

Minimum Stage

Grouping:

IIIB

T (Extent of Primary

Tumor):

T3

N (Lymph node

N1

metastasis):

M (Distant metastasis): MX

**Storage:** Store FFPE tissue sections at +4°C.

**Stability:** All FFPE tissue sections are stable for 1 year from date of purchase.

## **Product images:**



4x Image



20x Image