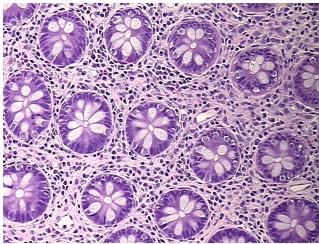

:** 

**Pathology Verification** notes from H&E review: Non Tumor Structures: 40% Mucosa, 60% Submucosa

**CASE Diagnosis (from** medical center path

report):

Adenocarcinoma of colon

42 Age:

Gender: **Female** 

Race: White or Caucasian



OriGene Technologies, Inc. 9620 Medical Center Drive, Ste 200

CN: techsupport@origene.cn

Rockville, MD 20850, US Phone: +1-888-267-4436 https://www.origene.com techsupport@origene.com EU: info-de@origene.com



Tumor Grade: AJCC G1: Well differentiated

Minimum Stage

Grouping:

IIIB

T (Extent of Primary

Tumor):

T3

N (Lymph node

N1

metastasis):

M (Distant metastasis): MX

**Storage:** Store FFPE tissue sections at +4°C.

**Stability:** All FFPE tissue sections are stable for 1 year from date of purchase.

## **Product images:**



4x Image



20x Image