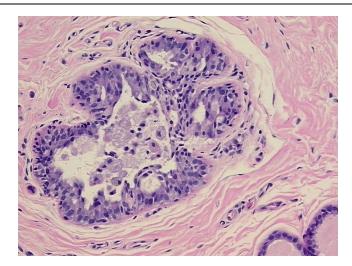

edical center path

report):

Adenocarcinoma of breast, ductal

77 Age:

Gender: **Female** 

Race: White or Caucasian



OriGene Technologies, Inc. 9620 Medical Center Drive, Ste 200

CN: techsupport@origene.cn

Rockville, MD 20850, US Phone: +1-888-267-4436 https://www.origene.com techsupport@origene.com EU: info-de@origene.com



**Tumor Grade:** Nottingham G2: 6-7 points Intermediate combined grade (moderately favorable)

Minimum Stage

Grouping:

T1b

T (Extent of Primary

Tumor):

N (Lymph node

N0

metastasis):

M (Distant metastasis): MX

**Diagnostic Test Results:** Cytokeratin (Pan) ~ Keratin, Pan! by IHC, Negative

Storage: Store FFPE tissue sections at +4°C.

Stability: All FFPE tissue sections are stable for 1 year from date of purchase.

## **Product images:**



4x Image





20x Image