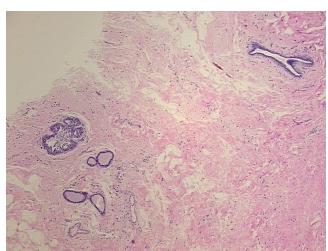

osis (from** medical center path

report):

Adenocarcinoma of breast, ductal

77 Age:

Gender: **Female** 

Race: White or Caucasian



OriGene Technologies, Inc. 9620 Medical Center Drive, Ste 200

CN: techsupport@origene.cn

Rockville, MD 20850, US Phone: +1-888-267-4436 https://www.origene.com techsupport@origene.com EU: info-de@origene.com



**Tumor Grade:** Nottingham G2: 6-7 points Intermediate combined grade (moderately favorable)

Minimum Stage

Grouping:

T1b

T (Extent of Primary

Tumor):

N (Lymph node

N0

metastasis):

M (Distant metastasis): MX

**Diagnostic Test Results:** Cytokeratin (Pan) ~ Keratin, Pan! by IHC, Negative

Storage: Store FFPE tissue sections at +4°C.

Stability: All FFPE tissue sections are stable for 1 year from date of purchase.

## **Product images:**



4x Image





20x Image