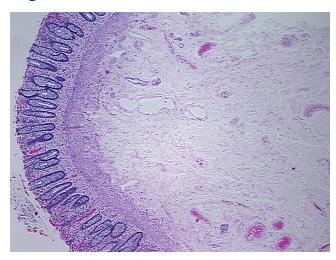

ecrosis:

•••

0%

Pathology Verification

notes from H&E review:

CASE Diagnosis (from

medical center path

report):

Adenocarcinoma of colon

5% mucosa, 40% submucosa, 55% muscle

**Age:** 78

**Gender:** Female

Race: Not reported

**OriGene Technologies, Inc.** 9620 Medical Center Drive, Ste 200

CN: techsupport@origene.cn

Rockville, MD 20850, US Phone: +1-888-267-4436 https://www.origene.com techsupport@origene.com EU: info-de@origene.com



**Tumor Grade:** AJCC G1: Well differentiated

Minimum Stage

Grouping:

IIIB

di ouping.

T (Extent of Primary

Tumor):

T3

N (Lymph node

N1

metastasis):

M (Distant metastasis): MX

**Storage:** Store FFPE tissue sections at +4°C.

**Stability:** All FFPE tissue sections are stable for 1 year from date of purchase.

## **Product images:**



4x Image



20x Image