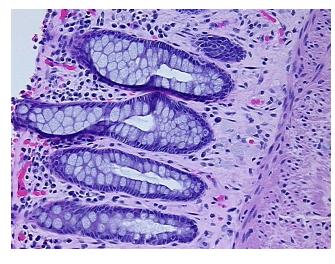

•

0%

Pathology Verification

notes from H&E review:

CASE Diagnosis (from

medical center path

report):

Adenocarcinoma of colon

5% mucosa, 40% submucosa, 55% muscle

**Age:** 78

**Gender:** Female

Race: Not reported

**OriGene Technologies, Inc.** 9620 Medical Center Drive, Ste 200

CN: techsupport@origene.cn

Rockville, MD 20850, US Phone: +1-888-267-4436 https://www.origene.com techsupport@origene.com EU: info-de@origene.com



**Tumor Grade:** AJCC G1: Well differentiated

Minimum Stage

Grouping:

IIIB

di ouping.

T (Extent of Primary

Tumor):

T3

N (Lymph node

N1

metastasis):

M (Distant metastasis): MX

**Storage:** Store FFPE tissue sections at +4°C.

**Stability:** All FFPE tissue sections are stable for 1 year from date of purchase.

## **Product images:**



4x Image



20x Image