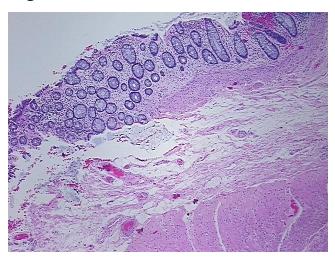

Stroma:

0%

**Necrosis:** 

**Pathology Verification** notes from H&E review:

**CASE Diagnosis (from** medical center path

report):

Adenocarcinoma of colon

10% mucosa, 10% submucosa, 80% muscle

78 Age:

Gender: **Female** 

Race: Not reported

OriGene Technologies, Inc. 9620 Medical Center Drive, Ste 200

CN: techsupport@origene.cn

Rockville, MD 20850, US Phone: +1-888-267-4436 https://www.origene.com techsupport@origene.com EU: info-de@origene.com



**Tumor Grade:** AJCC G1: Well differentiated

Minimum Stage

Grouping:

IIIB

T (Extent of Primary

Tumor):

T3

N (Lymph node

N1

metastasis):

M (Distant metastasis): MX

**Storage:** Store FFPE tissue sections at +4°C.

**Stability:** All FFPE tissue sections are stable for 1 year from date of purchase.

## **Product images:**



4x Image



20x Image