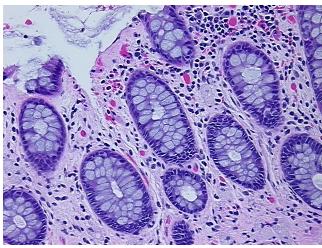

%

**Necrosis:** 

**Pathology Verification** notes from H&E review:

**CASE Diagnosis (from** medical center path

report):

Adenocarcinoma of colon

10% mucosa, 10% submucosa, 80% muscle

78 Age:

Gender: **Female** 

Race: Not reported

OriGene Technologies, Inc. 9620 Medical Center Drive, Ste 200

CN: techsupport@origene.cn

Rockville, MD 20850, US Phone: +1-888-267-4436 https://www.origene.com techsupport@origene.com EU: info-de@origene.com



**Tumor Grade:** AJCC G1: Well differentiated

Minimum Stage

Grouping:

IIIB

T (Extent of Primary

Tumor):

T3

N (Lymph node

N1

metastasis):

M (Distant metastasis): MX

**Storage:** Store FFPE tissue sections at +4°C.

**Stability:** All FFPE tissue sections are stable for 1 year from date of purchase.

## **Product images:**



4x Image



20x Image