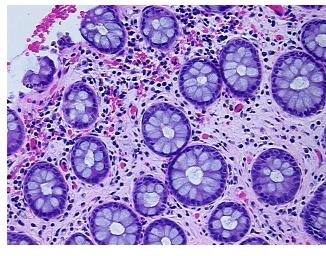

## **Product images:**

4x Image

20x Image

Appearance:

Sample Diagnosis (from Pathology Verification):

Within normal limits

100% Normal: Lesional: 0% 0% Tumor:

Tumor Hypo/Acellular

Stroma:

0%

**Tumor Hypercellular** 

Stroma:

0%

**Necrosis:** 

**Pathology Verification** 

notes from H&E review:

10% mucosa, 10% submucosa, 80% muscle

**CASE Diagnosis (from** medical center path

report):