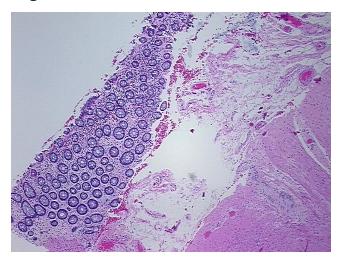

## **Product images:**

4x Image

20x Image

Appearance:

Sample Diagnosis (from Pathology Verification):

Within normal limits

100% Normal: Lesional: 0% 0% Tumor:

Tumor Hypo/Acellular

Stroma:

0%

**Tumor Hypercellular** 

Stroma:

0%

**Necrosis:** 

**Pathology Verification** 

notes from H&E review:

10% mucosa, 10% submucosa, 80% muscle

**CASE Diagnosis (from** medical center path

report):