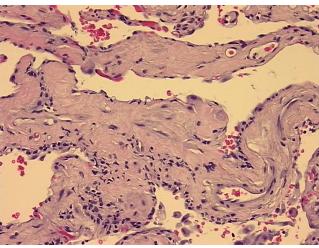

ogy Verification notes from H&E review:

Non Tumor Structures: 50% Alveoli, 50% Fibrovascular septa

CASE Diagnosis (from medical center path

report):

Carcinoma of lung, squamous cell

Age: 62 Gender: Male

Race: White or Caucasian



**OriGene Technologies, Inc.** 9620 Medical Center Drive, Ste 200

CN: techsupport@origene.cn

Rockville, MD 20850, US Phone: +1-888-267-4436 https://www.origene.com techsupport@origene.com EU: info-de@origene.com



**Tumor Grade:** AJCC G3: Poorly differentiated

IIIA

Т3

Minimum Stage

**Grouping:** 

T (Extent of Primary

Tumor):

N (Lymph node

metastasis):

N2

M (Distant metastasis): MX

Storage: Store FFPE tissue sections at +4°C.

Stability: All FFPE tissue sections are stable for 1 year from date of purchase.

## **Product images:**



4x Image



20x Image