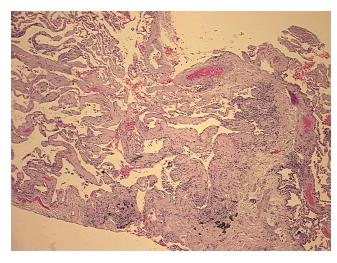

: 0%

Pathology Verification notes from H&E review:

Non Tumor Structures: 50% Alveoli, 50% Fibrovascular septa

CASE Diagnosis (from medical center path

report):

Carcinoma of lung, squamous cell

Age: 62 Gender: Male

Race: White or Caucasian



**OriGene Technologies, Inc.** 9620 Medical Center Drive, Ste 200

CN: techsupport@origene.cn

Rockville, MD 20850, US Phone: +1-888-267-4436 https://www.origene.com techsupport@origene.com EU: info-de@origene.com



**Tumor Grade:** AJCC G3: Poorly differentiated

IIIA

Т3

Minimum Stage

**Grouping:** 

T (Extent of Primary

Tumor):

N (Lymph node

metastasis):

N2

M (Distant metastasis): MX

Storage: Store FFPE tissue sections at +4°C.

Stability: All FFPE tissue sections are stable for 1 year from date of purchase.

## **Product images:**



4x Image



20x Image