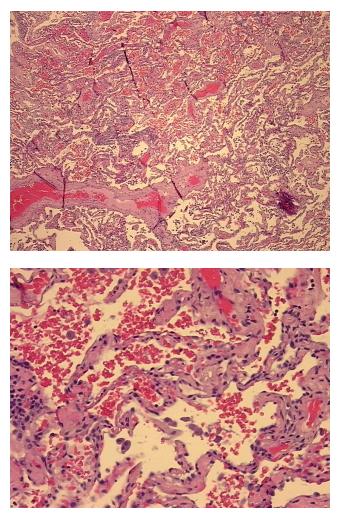

| Product Type:                                           | FFPE Sections                                                                                                                               |
|---------------------------------------------------------|---------------------------------------------------------------------------------------------------------------------------------------------|
| Disease State:                                          | Normal                                                                                                                                      |
| Diagnosis Category:                                     | Normal                                                                                                                                      |
| Tissue:                                                 | Lung                                                                                                                                        |
| Frozen Sample ID:                                       | PA15478B66                                                                                                                                  |
| Case ID:                                                | CI000008430                                                                                                                                 |
| Tissue of Origin:                                       | Lung                                                                                                                                        |
| Site of Finding:                                        | Lung                                                                                                                                        |
| Appearance:                                             | R                                                                                                                                           |
| Sample Diagnosis (from<br>Pathology Verification):      | Within normal limits                                                                                                                        |
| Normal:                                                 | 100%                                                                                                                                        |
| Lesional:                                               | 0%                                                                                                                                          |
| Tumor:                                                  | 0%                                                                                                                                          |
| Tumor Hypo/Acellular<br>Stroma:                         | 0%                                                                                                                                          |
| Tumor Hypercellular<br>Stroma:                          | 0%                                                                                                                                          |
| Necrosis:                                               | 0%                                                                                                                                          |
| Pathology Verification<br>notes from H&E review:        | Non Tumor Structures: 42% Alveoli, 3% Bronchioles, 55% Fibrovascular septa; Other<br>Features/Comments: Normal lung with passive congestion |
| CASE Diagnosis (from<br>medical center path<br>report): | Carcinoma of lung, squamous cell                                                                                                            |
| Age:                                                    | 62                                                                                                                                          |
| Gender:                                                 | Male                                                                                                                                        |
| Race:                                                   | White or Caucasian                                                                                                                          |
|                                                         |                                                                                                                                             |

## Product images:

4x Image

20x Image

This product is to be used for laboratory only. Not for diagnostic or therapeutic use. ©2022 OriGene Technologies, Inc., 9620 Medical Center Drive, Ste 200, Rockville, MD 20850, US