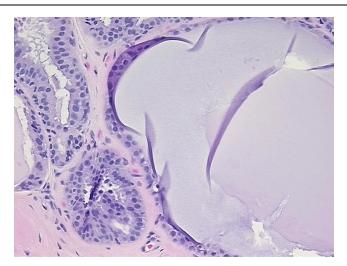

ular

74 Age:

Gender: **Female** 

Race: White or Caucasian



OriGene Technologies, Inc. 9620 Medical Center Drive, Ste 200

CN: techsupport@origene.cn

Rockville, MD 20850, US Phone: +1-888-267-4436 https://www.origene.com techsupport@origene.com EU: info-de@origene.com



**Tumor Grade:** Nottingham G1: 3-5 points Low combined grade (favorable)

Minimum Stage

Grouping:

IΙΑ

T (Extent of Primary

Tumor):

T1c

N (Lymph node

metastasis):

N1

M (Distant metastasis): MX

**Diagnostic Test Results:** Progesterone receptor ~ PR! by IHC,Positive; Estrogen receptor ~ ER! by IHC,Positive; HER2 ~

ERBB2 ~ Neu! by IHC, Negative

Storage: Store FFPE tissue sections at +4°C.

Stability: All FFPE tissue sections are stable for 1 year from date of purchase.

## **Product images:**



4x Image





20x Image