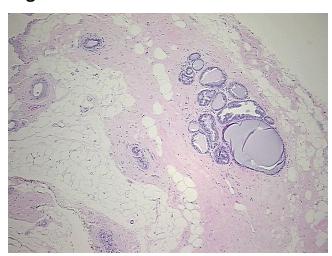

of breast, lobular

74 Age:

Gender: **Female** 

Race: White or Caucasian



OriGene Technologies, Inc. 9620 Medical Center Drive, Ste 200

CN: techsupport@origene.cn

Rockville, MD 20850, US Phone: +1-888-267-4436 https://www.origene.com techsupport@origene.com EU: info-de@origene.com



**Tumor Grade:** Nottingham G1: 3-5 points Low combined grade (favorable)

Minimum Stage

Grouping:

IΙΑ

T (Extent of Primary

Tumor):

T1c

N (Lymph node

metastasis):

N1

M (Distant metastasis): MX

**Diagnostic Test Results:** Progesterone receptor ~ PR! by IHC,Positive; Estrogen receptor ~ ER! by IHC,Positive; HER2 ~

ERBB2 ~ Neu! by IHC, Negative

Storage: Store FFPE tissue sections at +4°C.

Stability: All FFPE tissue sections are stable for 1 year from date of purchase.

## **Product images:**



4x Image





20x Image