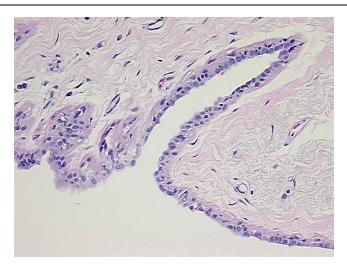

ge:

Gender: **Female** 

Race: White or Caucasian



OriGene Technologies, Inc. 9620 Medical Center Drive, Ste 200

CN: techsupport@origene.cn

Rockville, MD 20850, US Phone: +1-888-267-4436 https://www.origene.com techsupport@origene.com EU: info-de@origene.com



**Tumor Grade:** Nottingham G1: 3-5 points Low combined grade (favorable)

Minimum Stage

Grouping:

IΙΑ

\_\_\_\_

T (Extent of Primary

Tumor):

T1c

N (Lymph node

N1

metastasis):

M (Distant metastasis): MX

Diagnostic Test Results: Progesterone receptor ~ PR! by IHC,Positive; Estrogen receptor ~ ER! by IHC,Positive; HER2 ~

ERBB2 ~ Neu! by IHC, Negative

Storage: Store FFPE tissue sections at +4°C.

**Stability:** All FFPE tissue sections are stable for 1 year from date of purchase.

## **Product images:**



4x Image





20x Image