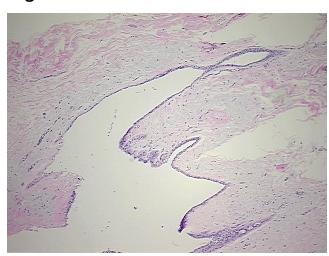

lobular

74 Age:

Gender: **Female** 

Race: White or Caucasian



OriGene Technologies, Inc. 9620 Medical Center Drive, Ste 200

CN: techsupport@origene.cn

Rockville, MD 20850, US Phone: +1-888-267-4436 https://www.origene.com techsupport@origene.com EU: info-de@origene.com



**Tumor Grade:** Nottingham G1: 3-5 points Low combined grade (favorable)

Minimum Stage

Grouping:

IΙΑ

\_\_\_\_

T (Extent of Primary

Tumor):

T1c

N (Lymph node

N1

metastasis):

M (Distant metastasis): MX

Diagnostic Test Results: Progesterone receptor ~ PR! by IHC,Positive; Estrogen receptor ~ ER! by IHC,Positive; HER2 ~

ERBB2 ~ Neu! by IHC, Negative

Storage: Store FFPE tissue sections at +4°C.

**Stability:** All FFPE tissue sections are stable for 1 year from date of purchase.

## **Product images:**



4x Image





20x Image