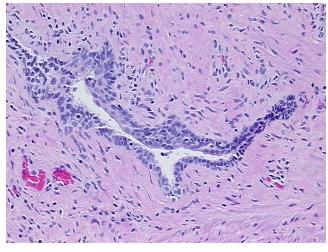

%

Necrosis: 0%

Pathology Verification notes from H&E review:

20% glandular epithelium, 80% fibromuscular stroma

CASE Diagnosis (from medical center path

report):

Adenocarcinoma of prostate

Age: 73
Gender: Male

Race: White or Caucasian



**OriGene Technologies, Inc.** 9620 Medical Center Drive, Ste 200

CN: techsupport@origene.cn

Rockville, MD 20850, US Phone: +1-888-267-4436 https://www.origene.com techsupport@origene.com EU: info-de@origene.com



**Tumor Grade:** Gleason Score: 3+3=6/10

Minimum Stage

T (Extent of Primary

Grouping:

T1a

Tumor):

N (Lymph node

NX

metastasis):

M (Distant metastasis): MX

**Storage:** Store FFPE tissue sections at +4°C.

**Stability:** All FFPE tissue sections are stable for 1 year from date of purchase.

## **Product images:**



4x Image



20x Image