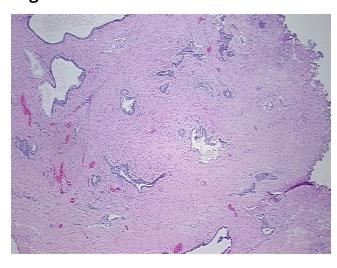

Stroma:

0%

Necrosis: 0%

Pathology Verification notes from H&E review:

20% glandular epithelium, 80% fibromuscular stroma

CASE Diagnosis (from medical center path

report):

Adenocarcinoma of prostate

Age: 73
Gender: Male

Race: White or Caucasian



**OriGene Technologies, Inc.** 9620 Medical Center Drive, Ste 200

CN: techsupport@origene.cn

Rockville, MD 20850, US Phone: +1-888-267-4436 https://www.origene.com techsupport@origene.com EU: info-de@origene.com



**Tumor Grade:** Gleason Score: 3+3=6/10

Minimum Stage

T (Extent of Primary

Grouping:

T1a

Tumor):

N (Lymph node

NX

metastasis):

M (Distant metastasis): MX

**Storage:** Store FFPE tissue sections at +4°C.

**Stability:** All FFPE tissue sections are stable for 1 year from date of purchase.

## **Product images:**



4x Image



20x Image