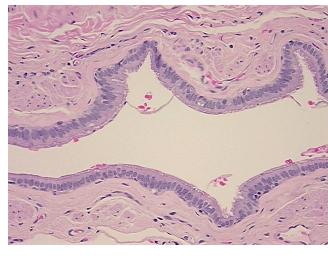

Pathology Verification notes from H&E review:

60% alveoli, 10% bronchioles, 30% fibrovascular septa

CASE Diagnosis (from medical center path

report):

Carcinoma of lung, non-small cell

Age: 67
Gender: Male

Race: White or Caucasian

## **Product images:**

4x Image

20x Image