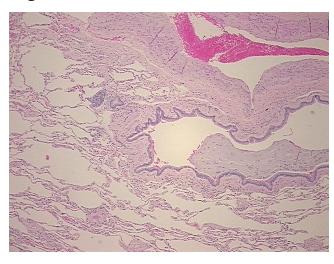

Pathology Verification notes from H&E review:

60% alveoli, 10% bronchioles, 30% fibrovascular septa

CASE Diagnosis (from medical center path

report):

Carcinoma of lung, non-small cell

Age: 67
Gender: Male

Race: White or Caucasian

## **Product images:**

4x Image

20x Image