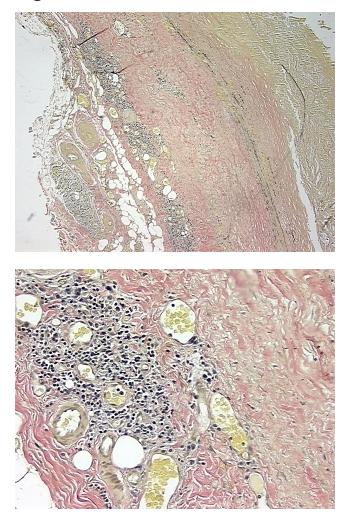

Non Tumor Structures: 50% Vessel, 50% Atherosclerotic debris

|        | ORIGENE |
|--------|---------|
| $\sim$ | UNIGENE |

# **Product images:**

4x Image

20x Image

This product is to be used for laboratory only. Not for diagnostic or therapeutic use. ©2022 OriGene Technologies, Inc., 9620 Medical Center Drive, Ste 200, Rockville, MD 20850, US