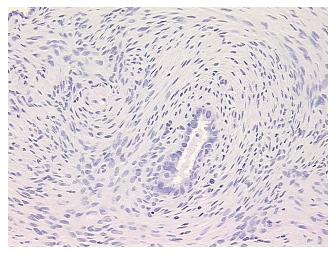

Verification):

Endometriosis

 Normal:
 95%

 Lesional:
 5%

 Tumor:
 0%

Tumor Hypo/Acellular

Stroma:

0%

**Tumor Hypercellular** 

Stroma:

0%

Necrosis: 09

Pathology Verification notes from H&E review:

lesion: 50% gland, 50% stroma; normal: 90% ovarian stroma, 10% hilar vessel

CASE Diagnosis (from medical center path

report):

Endometriosis

**Age:** 45

**Gender:** Female

Race: White or Caucasian



**OriGene Technologies, Inc.** 9620 Medical Center Drive, Ste 200

CN: techsupport@origene.cn

Rockville, MD 20850, US Phone: +1-888-267-4436 https://www.origene.com techsupport@origene.com EU: info-de@origene.com



Storage: Store FFPE tissue sections at +4°C.

**Stability:** All FFPE tissue sections are stable for 1 year from date of purchase.

## **Product images:**



4x Image



20x Image