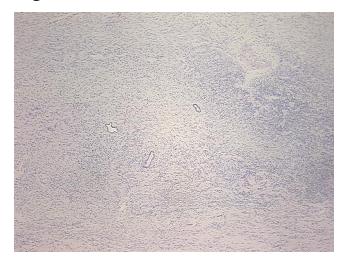

m Pathology Verification):

Endometriosis

 Normal:
 95%

 Lesional:
 5%

 Tumor:
 0%

Tumor Hypo/Acellular

Stroma:

0%

**Tumor Hypercellular** 

Stroma:

0%

Necrosis: 09

Pathology Verification notes from H&E review:

lesion: 50% gland, 50% stroma; normal: 90% ovarian stroma, 10% hilar vessel

CASE Diagnosis (from medical center path

report):

Endometriosis

**Age:** 45

**Gender:** Female

Race: White or Caucasian



**OriGene Technologies, Inc.** 9620 Medical Center Drive, Ste 200

CN: techsupport@origene.cn

Rockville, MD 20850, US Phone: +1-888-267-4436 https://www.origene.com techsupport@origene.com EU: info-de@origene.com



Storage: Store FFPE tissue sections at +4°C.

**Stability:** All FFPE tissue sections are stable for 1 year from date of purchase.

## **Product images:**



4x Image



20x Image