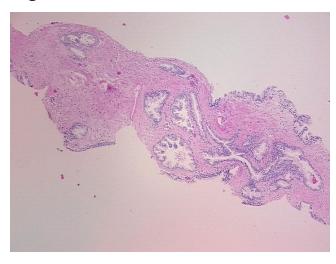

ecrosis: 09

Pathology Verification notes from H&E review:

normal: 40% epithelium, 60% fibromuscular stroma

CASE Diagnosis (from medical center path

report):

Adenocarcinoma of prostate

Age: 51
Gender: Male

Race: White or Caucasian



**OriGene Technologies, Inc.** 9620 Medical Center Drive, Ste 200

CN: techsupport@origene.cn

Rockville, MD 20850, US Phone: +1-888-267-4436 https://www.origene.com techsupport@origene.com EU: info-de@origene.com



**Tumor Grade:** Gleason Score: 3+3=6/10

Minimum Stage

**Grouping:** 

T (Extent of Primary

Tumor):

T1a

N (Lymph node metastasis):

NX

metastasis).

M (Distant metastasis): MX

**Storage:** Store FFPE tissue sections at +4°C.

**Stability:** All FFPE tissue sections are stable for 1 year from date of purchase.

## **Product images:**



4x Image



20x Image