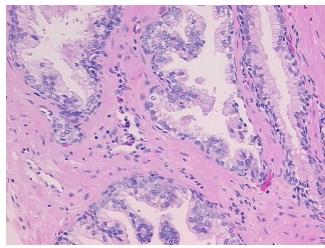

Pathology Verification notes from H&E review:

normal: 40% epithelium, 60% fibromuscular stroma

CASE Diagnosis (from medical center path

report):

Adenocarcinoma of prostate

Age: 51
Gender: Male

Race: White or Caucasian



**OriGene Technologies, Inc.** 9620 Medical Center Drive, Ste 200

CN: techsupport@origene.cn

Rockville, MD 20850, US Phone: +1-888-267-4436 https://www.origene.com techsupport@origene.com EU: info-de@origene.com



**Tumor Grade:** Gleason Score: 3+3=6/10

Minimum Stage

**Grouping:** 

T (Extent of Primary

Tumor):

T1a

N (Lymph node metastasis):

NX

metastasis).

M (Distant metastasis): MX

**Storage:** Store FFPE tissue sections at +4°C.

**Stability:** All FFPE tissue sections are stable for 1 year from date of purchase.

## **Product images:**



4x Image



20x Image