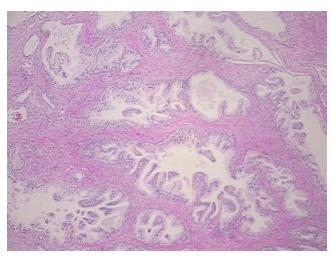

%

0%

Stroma:

Necrosis: 0%

Pathology Verification notes from H&E review:

70% glandular epithelium, 30% fibromuscular stroma

CASE Diagnosis (from medical center path

report):

Adenocarcinoma of prostate

Age: 53
Gender: Male

Race: White or Caucasian



**OriGene Technologies, Inc.** 9620 Medical Center Drive, Ste 200

CN: techsupport@origene.cn

Rockville, MD 20850, US Phone: +1-888-267-4436 https://www.origene.com techsupport@origene.com EU: info-de@origene.com



**Tumor Grade:** Gleason Score: 3+3=6/10

Minimum Stage

**Grouping:** 

Ш

T (Extent of Primary T2c

Tumor):

N (Lymph node

NX

metastasis):

M (Distant metastasis): MX

Storage: Store FFPE tissue sections at +4°C.

All FFPE tissue sections are stable for 1 year from date of purchase. Stability:

## **Product images:**



4x Image



20x Image