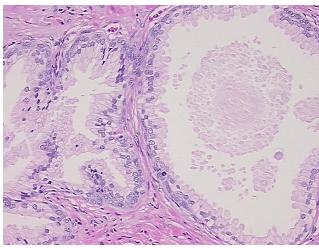

a:

Necrosis: 0%

Pathology Verification notes from H&E review:

70% glandular epithelium, 30% fibromuscular stroma

CASE Diagnosis (from medical center path

report):

Adenocarcinoma of prostate

Age: 53
Gender: Male

Race: White or Caucasian



**OriGene Technologies, Inc.** 9620 Medical Center Drive, Ste 200

CN: techsupport@origene.cn

Rockville, MD 20850, US Phone: +1-888-267-4436 https://www.origene.com techsupport@origene.com EU: info-de@origene.com



**Tumor Grade:** Gleason Score: 3+3=6/10

Minimum Stage

**Grouping:** 

Ш

T (Extent of Primary T2c

Tumor):

N (Lymph node

NX

metastasis):

M (Distant metastasis): MX

Storage: Store FFPE tissue sections at +4°C.

All FFPE tissue sections are stable for 1 year from date of purchase. Stability:

## **Product images:**



4x Image



20x Image