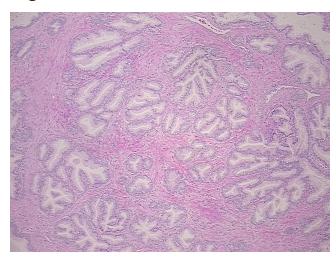

**Necrosis:** 

**Pathology Verification** 

notes from H&E review:

50% glandular epithelium, 50% fibromuscular stroma

**CASE Diagnosis (from** medical center path

report):

Adenocarcinoma of prostate

53 Age: Gender: Male

Race: White or Caucasian



OriGene Technologies, Inc. 9620 Medical Center Drive, Ste 200

CN: techsupport@origene.cn

Rockville, MD 20850, US Phone: +1-888-267-4436 https://www.origene.com techsupport@origene.com EU: info-de@origene.com



**Tumor Grade:** Gleason Score: 3+3=6/10

Minimum Stage

· ·

Grouping:

T (Extent of Primary T2c

Tumor):

N (Lymph node

NX

Ш

metastasis):

M (Distant metastasis): MX

**Storage:** Store FFPE tissue sections at +4°C.

**Stability:** All FFPE tissue sections are stable for 1 year from date of purchase.

## **Product images:**



4x Image



20x Image