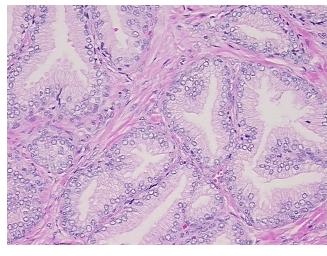

* 

**Pathology Verification** 

notes from H&E review:

50% glandular epithelium, 50% fibromuscular stroma

**CASE Diagnosis (from** medical center path

report):

Adenocarcinoma of prostate

53 Age: Gender: Male

Race: White or Caucasian



OriGene Technologies, Inc. 9620 Medical Center Drive, Ste 200

CN: techsupport@origene.cn

Rockville, MD 20850, US Phone: +1-888-267-4436 https://www.origene.com techsupport@origene.com EU: info-de@origene.com



**Tumor Grade:** Gleason Score: 3+3=6/10

Minimum Stage

· ·

Grouping:

T (Extent of Primary T2c

Tumor):

N (Lymph node

NX

Ш

metastasis):

M (Distant metastasis): MX

**Storage:** Store FFPE tissue sections at +4°C.

**Stability:** All FFPE tissue sections are stable for 1 year from date of purchase.

## **Product images:**



4x Image



20x Image