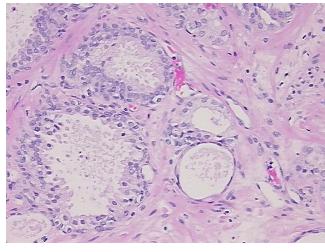

* 

**Pathology Verification** notes from H&E review:

Non Tumor Structures: 50% Epithelium, 50% Fibromuscular stroma

**CASE Diagnosis (from** medical center path

report):

Adenocarcinoma of prostate

53 Age: Gender: Male

Race: White or Caucasian



OriGene Technologies, Inc. 9620 Medical Center Drive, Ste 200

CN: techsupport@origene.cn

Rockville, MD 20850, US Phone: +1-888-267-4436 https://www.origene.com techsupport@origene.com EU: info-de@origene.com



**Tumor Grade:** Gleason Score: 3+3=6/10

Minimum Stage

Ш

**Grouping:** 

T (Extent of Primary T2c

Tumor):

N (Lymph node NX metastasis):

M (Distant metastasis): MX

Storage: Store FFPE tissue sections at +4°C.

All FFPE tissue sections are stable for 1 year from date of purchase. Stability:

## **Product images:**



4x Image



20x Image