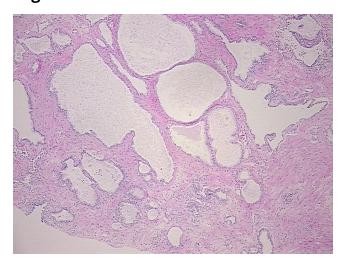

**Necrosis:** 

**Pathology Verification** notes from H&E review:

Non Tumor Structures: 50% Epithelium, 50% Fibromuscular stroma

**CASE Diagnosis (from** medical center path

report):

Adenocarcinoma of prostate

53 Age: Gender: Male

Race: White or Caucasian



OriGene Technologies, Inc. 9620 Medical Center Drive, Ste 200

CN: techsupport@origene.cn

Rockville, MD 20850, US Phone: +1-888-267-4436 https://www.origene.com techsupport@origene.com EU: info-de@origene.com



**Tumor Grade:** Gleason Score: 3+3=6/10

Minimum Stage

Ш

**Grouping:** 

T (Extent of Primary T2c

Tumor):

N (Lymph node NX metastasis):

M (Distant metastasis): MX

Storage: Store FFPE tissue sections at +4°C.

All FFPE tissue sections are stable for 1 year from date of purchase. Stability:

## **Product images:**



4x Image



20x Image