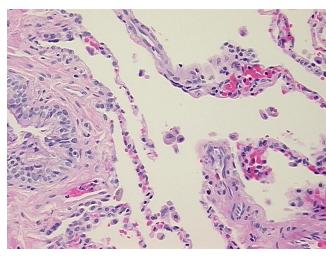

s: 09

Pathology Verification notes from H&E review:

No normal architecture in lesional component

CASE Diagnosis (from medical center path

report):

Carcinoma of lung, squamous cell

Age: 65
Gender: Male

Race: White or Caucasian



**OriGene Technologies, Inc.** 9620 Medical Center Drive, Ste 200

CN: techsupport@origene.cn

Rockville, MD 20850, US Phone: +1-888-267-4436 https://www.origene.com techsupport@origene.com EU: info-de@origene.com



**Tumor Grade:** AJCC G3: Poorly differentiated

Minimum Stage

Grouping:

ΙB

T (Extent of Primary

Tumor):

T2

N (Lymph node

N0

metastasis):

M (Distant metastasis): MX

**Storage:** Store FFPE tissue sections at +4°C.

**Stability:** All FFPE tissue sections are stable for 1 year from date of purchase.

## **Product images:**



4x Image



20x Image