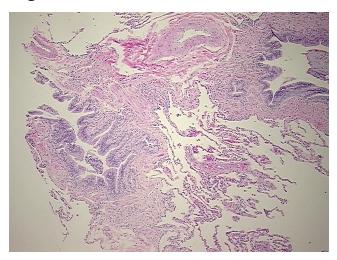

0%

Necrosis: 09

Pathology Verification notes from H&E review:

No normal architecture in lesional component

CASE Diagnosis (from medical center path

report):

Carcinoma of lung, squamous cell

Age: 65
Gender: Male

Race: White or Caucasian



**OriGene Technologies, Inc.** 9620 Medical Center Drive, Ste 200

CN: techsupport@origene.cn

Rockville, MD 20850, US Phone: +1-888-267-4436 https://www.origene.com techsupport@origene.com EU: info-de@origene.com



**Tumor Grade:** AJCC G3: Poorly differentiated

Minimum Stage

Grouping:

ΙB

T (Extent of Primary

Tumor):

T2

N (Lymph node

N0

metastasis):

M (Distant metastasis): MX

**Storage:** Store FFPE tissue sections at +4°C.

**Stability:** All FFPE tissue sections are stable for 1 year from date of purchase.

## **Product images:**



4x Image



20x Image