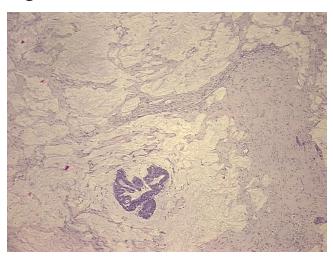

Stroma:

10%

0% **Necrosis:** 

**Pathology Verification** 

notes from H&E review:

Adenocarcinoma of colon, metastatic

Tumor Stroma (Hypo/Acellular): Mucin

**CASE Diagnosis (from** medical center path

report):

Age:

67

Gender: Male

Race: White or Caucasian

OriGene Technologies, Inc. 9620 Medical Center Drive, Ste 200

CN: techsupport@origene.cn

Rockville, MD 20850, US Phone: +1-888-267-4436 https://www.origene.com techsupport@origene.com EU: info-de@origene.com



Tumor Grade: Not Reported

Minimum Stage

·

**Grouping:** 

T (Extent of Primary T2

Tumor):

N (Lymph node

NX

IV

metastasis):

M (Distant metastasis): M1

**Storage:** Store FFPE tissue sections at +4°C.

**Stability:** All FFPE tissue sections are stable for 1 year from date of purchase.

## **Product images:**



4x Image



20x Image