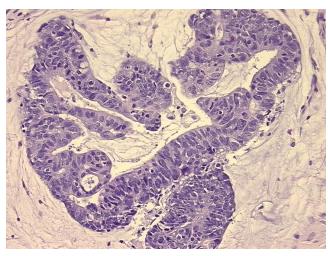

0% **Necrosis:** 

**Pathology Verification** 

notes from H&E review:

Adenocarcinoma of colon, metastatic

Tumor Stroma (Hypo/Acellular): Mucin

**CASE Diagnosis (from** medical center path

report):

Age:

67

Gender: Male

Race: White or Caucasian

OriGene Technologies, Inc. 9620 Medical Center Drive, Ste 200

CN: techsupport@origene.cn

Rockville, MD 20850, US Phone: +1-888-267-4436 https://www.origene.com techsupport@origene.com EU: info-de@origene.com



Tumor Grade: Not Reported

Minimum Stage

·

**Grouping:** 

T (Extent of Primary T2

Tumor):

N (Lymph node

NX

IV

metastasis):

M (Distant metastasis): M1

**Storage:** Store FFPE tissue sections at +4°C.

**Stability:** All FFPE tissue sections are stable for 1 year from date of purchase.

## **Product images:**



4x Image



20x Image