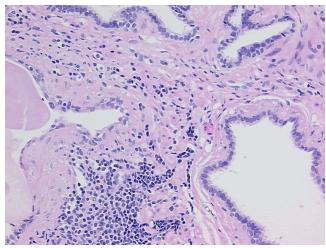

crosis:** 

**Pathology Verification** notes from H&E review:

**CASE Diagnosis (from** medical center path

report):

Adenocarcinoma of prostate

45% glandular epithelium, 55% fibromuscular stroma

66 Age: Gender: Male

Race: White or Caucasian



OriGene Technologies, Inc. 9620 Medical Center Drive, Ste 200

CN: techsupport@origene.cn

Rockville, MD 20850, US Phone: +1-888-267-4436 https://www.origene.com techsupport@origene.com EU: info-de@origene.com



**Tumor Grade:** Gleason Score: 4+5=9/10

Minimum Stage

**Grouping:** 

Ш

T (Extent of Primary

Tumor):

T2c

N (Lymph node

N0

metastasis):

M (Distant metastasis): MX

Store FFPE tissue sections at +4°C.

Storage:

All FFPE tissue sections are stable for 1 year from date of purchase. Stability:

## **Product images:**



4x Image



20x Image