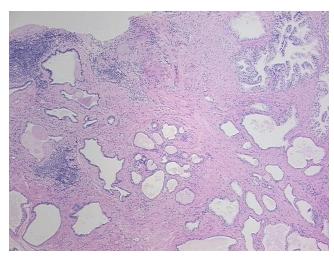

troma:

**Necrosis:** 

**Pathology Verification** notes from H&E review:

**CASE Diagnosis (from** medical center path

report):

Adenocarcinoma of prostate

45% glandular epithelium, 55% fibromuscular stroma

66 Age: Gender: Male

Race: White or Caucasian



OriGene Technologies, Inc. 9620 Medical Center Drive, Ste 200

CN: techsupport@origene.cn

Rockville, MD 20850, US Phone: +1-888-267-4436 https://www.origene.com techsupport@origene.com EU: info-de@origene.com



**Tumor Grade:** Gleason Score: 4+5=9/10

Minimum Stage

**Grouping:** 

Ш

T (Extent of Primary

Tumor):

T2c

N (Lymph node

N0

metastasis):

M (Distant metastasis): MX

Store FFPE tissue sections at +4°C.

Storage:

All FFPE tissue sections are stable for 1 year from date of purchase. Stability:

## **Product images:**



4x Image



20x Image