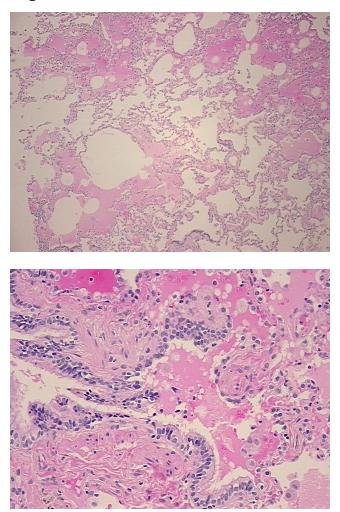

| Product Type:                                           | FFPE Sections                                                                                                                      |
|---------------------------------------------------------|------------------------------------------------------------------------------------------------------------------------------------|
| Disease State:                                          | Other Disease                                                                                                                      |
| Diagnosis Category:                                     | Pneumonia                                                                                                                          |
| Tissue:                                                 | Lung                                                                                                                               |
| Frozen Sample ID:                                       | PA15477188                                                                                                                         |
| Case ID:                                                | CI000008332                                                                                                                        |
| Tissue of Origin:                                       | Lung                                                                                                                               |
| Site of Finding:                                        | Lung                                                                                                                               |
| Appearance:                                             | L                                                                                                                                  |
| Sample Diagnosis (from<br>Pathology Verification):      | Pneumonia                                                                                                                          |
| Normal:                                                 | 0%                                                                                                                                 |
| Lesional:                                               | 100%                                                                                                                               |
| Tumor:                                                  | 0%                                                                                                                                 |
| Tumor Hypo/Acellular<br>Stroma:                         | 0%                                                                                                                                 |
| Tumor Hypercellular<br>Stroma:                          | 0%                                                                                                                                 |
| Necrosis:                                               | 0%                                                                                                                                 |
| Pathology Verification<br>notes from H&E review:        | 60% alveoli with focal edema and intralveolar macrophages (1+), 10% bronchioles, 30% fibrovascular septa with inflammation, 1+ LYM |
| CASE Diagnosis (from<br>medical center path<br>report): | Adenocarcinoma of lung                                                                                                             |
| Age:                                                    | 56                                                                                                                                 |
| Gender:                                                 | Female                                                                                                                             |
| Race:                                                   | White or Caucasian                                                                                                                 |

## Product images:

4x Image

20x Image

This product is to be used for laboratory only. Not for diagnostic or therapeutic use. ©2022 OriGene Technologies, Inc., 9620 Medical Center Drive, Ste 200, Rockville, MD 20850, US