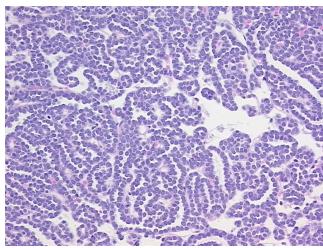

/Acellular

Stroma:

**Tumor Hypercellular** Stroma:

0% **Necrosis:** 

**CASE Diagnosis (from** 

medical center path

report):

Carcinoma of kidney, renal cell, papillary

56 Age:

Gender: **Female** 

Race: White or Caucasian

**Tumor Grade:** Fuhrman G2: Nuclei slightly irregular



OriGene Technologies, Inc. 9620 Medical Center Drive, Ste 200

CN: techsupport@origene.cn

Rockville, MD 20850, US Phone: +1-888-267-4436 https://www.origene.com techsupport@origene.com EU: info-de@origene.com



Minimum Stage

Grouping:

T (Extent of Primary

Tumor):

N (Lymph node

metastasis):

M (Distant metastasis): MX

**Storage:** Store FFPE tissue sections at +4°C.

I

T1a

NX

**Stability:** All FFPE tissue sections are stable for 1 year from date of purchase.

## **Product images:**



4x Image



20x Image