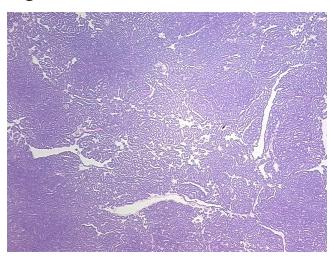

Tumor Hypo/Acellular

Stroma:

**Tumor Hypercellular** Stroma:

0% **Necrosis:** 

**CASE Diagnosis (from** 

medical center path

report):

Carcinoma of kidney, renal cell, papillary

56 Age:

Gender: **Female** 

Race: White or Caucasian

**Tumor Grade:** Fuhrman G2: Nuclei slightly irregular



OriGene Technologies, Inc. 9620 Medical Center Drive, Ste 200

CN: techsupport@origene.cn

Rockville, MD 20850, US Phone: +1-888-267-4436 https://www.origene.com techsupport@origene.com EU: info-de@origene.com



Minimum Stage

Grouping:

T (Extent of Primary

Tumor):

N (Lymph node

metastasis):

M (Distant metastasis): MX

**Storage:** Store FFPE tissue sections at +4°C.

I

T1a

NX

**Stability:** All FFPE tissue sections are stable for 1 year from date of purchase.

## **Product images:**



4x Image



20x Image