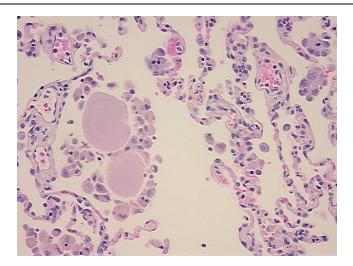

## **Product images:**

4x Image

20x Image

## **Product data:**

**Product Type: FFPE Sections Disease State:** Other Disease Pneumonia **Diagnosis Category:** 

Tissue: Lung

Frozen Sample ID: PA1547717C Case ID: CI0000008312

Tissue of Origin: Lung Site of Finding: Lung Appearance:

Sample Diagnosis (from Pathology Verification):

Pneumonia

0%

Normal: 0% Lesional: 100% 0% Tumor: 0%

Tumor Hypo/Acellular

Stroma:

**Tumor Hypercellular** 

Stroma: **Necrosis:** 

**Pathology Verification** 

notes from H&E review:

**CASE Diagnosis (from** medical center path

report):

Adenocarcinoma of lung

lipoid pneumona with 2+ MAC, 1+LYM; no residual normal architecture

79 Age: Gender: Male