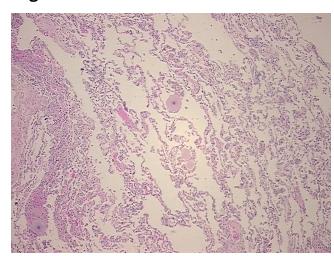

## **Product images:**

4x Image

20x Image

## **Product data:**

**Product Type: FFPE Sections Disease State:** Other Disease Pneumonia **Diagnosis Category:** 

Tissue: Lung

Frozen Sample ID: PA1547717C Case ID: CI0000008312

Tissue of Origin: Lung Site of Finding: Lung Appearance:

Sample Diagnosis (from Pathology Verification):

Pneumonia

0%

Normal: 0% Lesional: 100% 0% Tumor: 0%

Tumor Hypo/Acellular

Stroma:

**Tumor Hypercellular** 

Stroma: **Necrosis:** 

**Pathology Verification** 

notes from H&E review:

**CASE Diagnosis (from** medical center path

report):

Adenocarcinoma of lung

lipoid pneumona with 2+ MAC, 1+LYM; no residual normal architecture

79 Age: Gender: Male