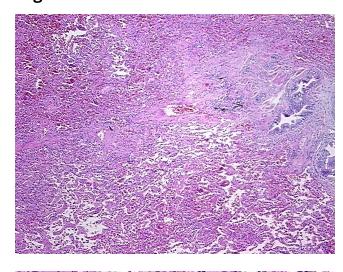

## **Product images:**

4x Image

20x Image

Sample Diagnosis (from Pathology Verification):

Pneumonia, interstitial, desquamative

0% Normal: Lesional: 100% 0% Tumor: Tumor Hypo/Acellular 0%

Stroma:

**Tumor Hypercellular** 0%

Stroma:

**Necrosis:** 

**Pathology Verification** Inflammation: Severe Macrophages, Mild Lymphoid infiltrate; Non Tumor Structures: 85%

notes from H&E review: Alveoli, 5% Bronchioles, 10% Fibrovascular septa

**CASE Diagnosis (from** medical center path

report):

Adenocarcinoma of lung

47 Age: Gender: Male

White or Caucasian Race:

OriGene Technologies, Inc. 9620 Medical Center Drive, Ste 200