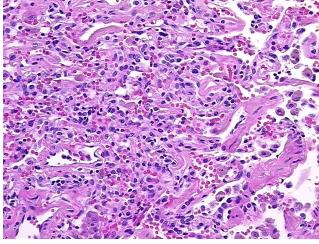

## **Product images:**

4x Image

20x Image

Sample Diagnosis (from Pathology Verification):

Pneumonia, interstitial, desquamative

0% Normal: Lesional: 100% 0% Tumor: Tumor Hypo/Acellular 0%

Stroma:

**Tumor Hypercellular** 0%

Stroma:

**Necrosis:** 

**Pathology Verification** Inflammation: Severe Macrophages, Mild Lymphoid infiltrate; Non Tumor Structures: 85%

notes from H&E review: Alveoli, 5% Bronchioles, 10% Fibrovascular septa

**CASE Diagnosis (from** medical center path

report):

Adenocarcinoma of lung

47 Age: Gender: Male

White or Caucasian Race:

OriGene Technologies, Inc. 9620 Medical Center Drive, Ste 200