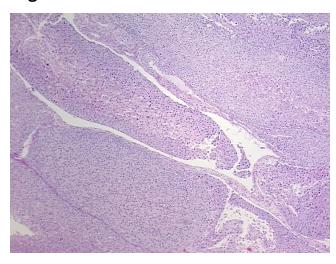

## **Product images:**

4x Image

20x Image

Site of Finding: Renal pelvis

Appearance: T

Sample Diagnosis (from

Pathology Verification):

Carcinoma of renal pelvis, transitional cell

Normal: 0%

Lesional: 0%

Tumor: 80%

CASE Diagnosis (from

medical center path

report):

Carcinoma of renal pelvis, transitional cell

**Age:** 53

Gender: Male

Race: White or Caucasian

**Tumor Grade:** AJCC G3: Poorly differentiated