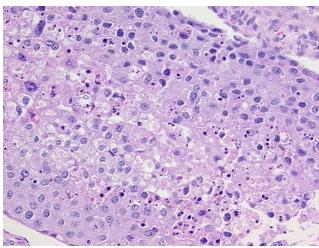

## **Product images:**

4x Image

20x Image

Site of Finding: Renal pelvis

Appearance: T

Sample Diagnosis (from

Pathology Verification):

Carcinoma of renal pelvis, transitional cell

Normal: 0%

Lesional: 0%

Tumor: 80%

CASE Diagnosis (from

medical center path

report):

Carcinoma of renal pelvis, transitional cell

**Age:** 53

Gender: Male

Race: White or Caucasian

**Tumor Grade:** AJCC G3: Poorly differentiated