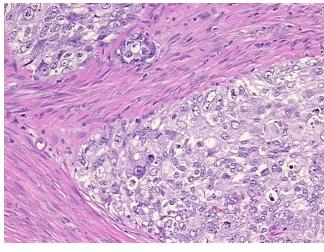

tion** 

notes from H&E review:

Tumor: Adenosquamous carcinoma

**CASE Diagnosis (from** medical center path

report):

Adenocarcinoma of endometrium, endometrioid, squamous features

54 Age:

Gender: **Female** 

Race: White or Caucasian



OriGene Technologies, Inc. 9620 Medical Center Drive, Ste 200

CN: techsupport@origene.cn

Rockville, MD 20850, US Phone: +1-888-267-4436 https://www.origene.com techsupport@origene.com EU: info-de@origene.com



**Tumor Grade:** FIGO G3: Poorly differentiated

Minimum Stage

ΙB

**Grouping:** 

T (Extent of Primary T1b

Tumor):

N (Lymph node

N0

metastasis):

M (Distant metastasis): MX

Storage: Store FFPE tissue sections at +4°C.

All FFPE tissue sections are stable for 1 year from date of purchase. Stability:

## **Product images:**



4x Image



20x Image