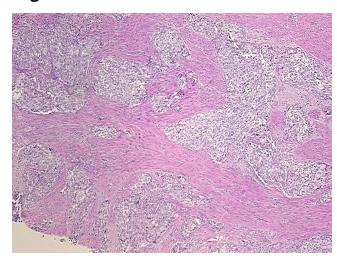

ogy Verification** 

notes from H&E review:

Tumor: Adenosquamous carcinoma

**CASE Diagnosis (from** medical center path

report):

Adenocarcinoma of endometrium, endometrioid, squamous features

54 Age:

Gender: **Female** 

Race: White or Caucasian



OriGene Technologies, Inc. 9620 Medical Center Drive, Ste 200

CN: techsupport@origene.cn

Rockville, MD 20850, US Phone: +1-888-267-4436 https://www.origene.com techsupport@origene.com EU: info-de@origene.com



**Tumor Grade:** FIGO G3: Poorly differentiated

Minimum Stage

ΙB

**Grouping:** 

T (Extent of Primary T1b

Tumor):

N (Lymph node

N0

metastasis):

M (Distant metastasis): MX

Storage: Store FFPE tissue sections at +4°C.

All FFPE tissue sections are stable for 1 year from date of purchase. Stability:

## **Product images:**



4x Image



20x Image