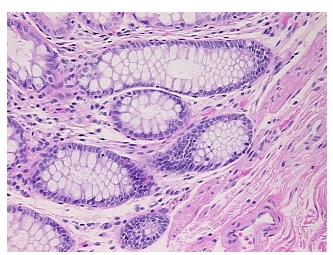

y Verification):

Diverticulitis of colon

0% Normal: Lesional: 100% 0% Tumor: 0%

Tumor Hypo/Acellular

Stroma:

**Tumor Hypercellular** 

Stroma:

0%

**Necrosis:** 

**Pathology Verification** 

notes from H&E review:

10% mucosa, 10% submucosa, 70% muscle, 10% serosa with serositis

**CASE Diagnosis (from** medical center path

report):

Diverticulitis of colon

70 Age: Gender: Male

Race: White or Caucasian



OriGene Technologies, Inc. 9620 Medical Center Drive, Ste 200

CN: techsupport@origene.cn

Rockville, MD 20850, US Phone: +1-888-267-4436 https://www.origene.com techsupport@origene.com EU: info-de@origene.com



Storage: Store FFPE tissue sections at +4°C.

**Stability:** All FFPE tissue sections are stable for 1 year from date of purchase.

## **Product images:**



4x Image



20x Image