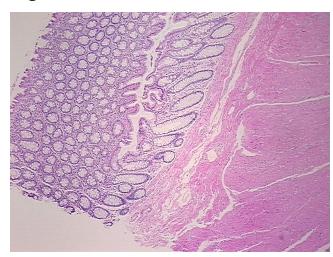

rom Pathology Verification):

Diverticulitis of colon

0% Normal: Lesional: 100% 0% Tumor: 0%

Tumor Hypo/Acellular

Stroma:

**Tumor Hypercellular** 

Stroma:

0%

**Necrosis:** 

**Pathology Verification** 

notes from H&E review:

10% mucosa, 10% submucosa, 70% muscle, 10% serosa with serositis

**CASE Diagnosis (from** medical center path

report):

Diverticulitis of colon

70 Age: Gender: Male

Race: White or Caucasian



OriGene Technologies, Inc. 9620 Medical Center Drive, Ste 200

CN: techsupport@origene.cn

Rockville, MD 20850, US Phone: +1-888-267-4436 https://www.origene.com techsupport@origene.com EU: info-de@origene.com



Storage: Store FFPE tissue sections at +4°C.

**Stability:** All FFPE tissue sections are stable for 1 year from date of purchase.

## **Product images:**



4x Image



20x Image