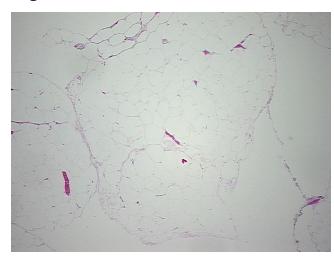

sis:** 

**Pathology Verification** notes from H&E review:

Non Tumor Structures: 100% Adipose tissue

**CASE Diagnosis (from** medical center path

report):

Adenocarcinoma of ovary, serous

45 Age:

Gender: **Female** 

Race: White or Caucasian



OriGene Technologies, Inc. 9620 Medical Center Drive, Ste 200

CN: techsupport@origene.cn

Rockville, MD 20850, US Phone: +1-888-267-4436 https://www.origene.com techsupport@origene.com EU: info-de@origene.com



Tumor Grade: FIGO G1: Well differentiated

Minimum Stage

Grouping:

IIIA

, 0

T (Extent of Primary

Tumor):

ТЗа

N (Lymph node

NX

metastasis):

M (Distant metastasis): MX

**Storage:** Store FFPE tissue sections at +4°C.

**Stability:** All FFPE tissue sections are stable for 1 year from date of purchase.

## **Product images:**



4x Image



20x Image