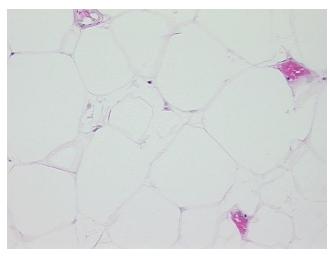

athology Verification** notes from H&E review:

Non Tumor Structures: 100% Adipose tissue

**CASE Diagnosis (from** medical center path

report):

Adenocarcinoma of ovary, serous

45 Age:

Gender: **Female** 

Race: White or Caucasian



OriGene Technologies, Inc. 9620 Medical Center Drive, Ste 200

CN: techsupport@origene.cn

Rockville, MD 20850, US Phone: +1-888-267-4436 https://www.origene.com techsupport@origene.com EU: info-de@origene.com



Tumor Grade: FIGO G1: Well differentiated

Minimum Stage

Grouping:

IIIA

, 0

T (Extent of Primary

Tumor):

ТЗа

N (Lymph node

NX

metastasis):

M (Distant metastasis): MX

**Storage:** Store FFPE tissue sections at +4°C.

**Stability:** All FFPE tissue sections are stable for 1 year from date of purchase.

## **Product images:**



4x Image



20x Image